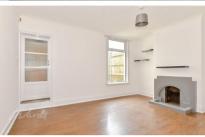

## Accommodation

Hall

**Lounge** 3.51 x 3.38

**Dining room** 4.42 x 3,41

Kitchen 2.90 x 2.44

**Bathroom** 2.52 x 2.06

**Bedroom 1** 4.42 x 3.36

**Bedroom 2** 3.51 x 3.41