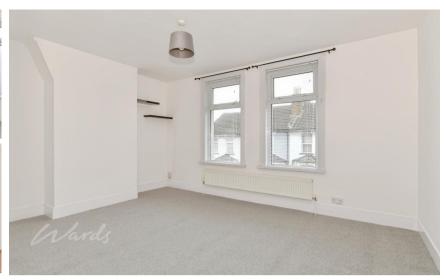

## Accommodation

Hall

**Lounge** 3.51 x 3.38

**Dining room** 4.42 x 3,41

Kitchen 2.90 x 2.44

**Bathroom** 2.52 x 2.06

**Bedroom 1** 4.42 x 3.36

**Bedroom 2** 3.51 x 3.41