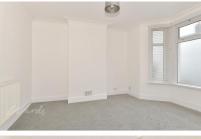

## Accommodation

Hall

**Lounge** 3.51 x 3.38

**Dining room** 4.42 x 3,41

Kitchen 2.90 x 2.44

**Bathroom** 2.52 x 2.06

**Bedroom 1** 4.42 x 3.36

**Bedroom 2** 3.51 x 3.41

Bedroom 3 2.47 x 2.44