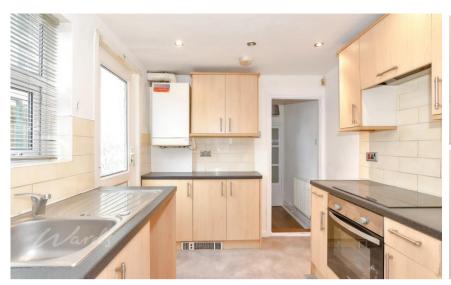

## Accommodation

Hall

**Lounge** 3.51 x 3.38

**Dining room** 4.42 x 3,41

Kitchen 2.90 x 2.44

**Bathroom** 2.52 x 2.06

**Bedroom 1** 4.42 x 3.36

**Bedroom 2** 3.51 x 3.41