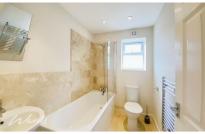

## Accommodation

Communal Hallway & Stairs Internal Hallway

Lounge/Kitchen Area 4.45x4.12

**Bedroom** 3.00x2.70 Bathroom 2.29x1.60