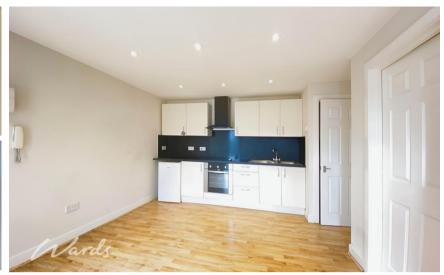

## **Main Features**

**One Bedroom Apartment** 

Video Walk About Available

No Deposit Option Available

Electric Hob & Oven

**Double Glazed & Gas Central Heating** 

**Entry Phone System** 

Deposit required is £980.77 Maidstone District - Council Tax Band Tax Band C

## Accommodation

Communal Hallway & Stairs Internal Hallway

Lounge/Kitchen Area 4.45x4.12

**Bedroom** 3.00x2.70 Bathroom 2.29x1.60