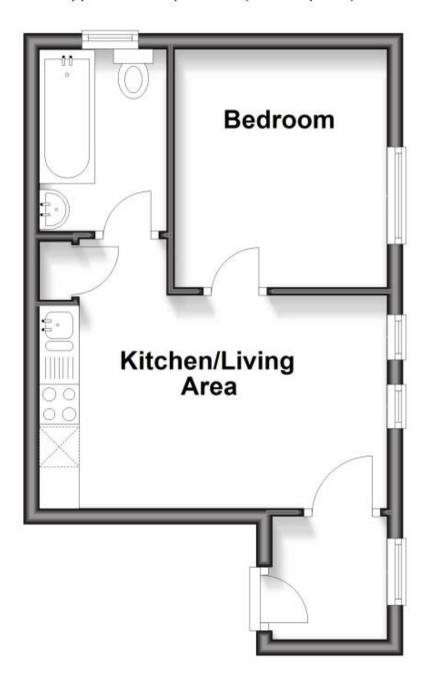

## Accommodation

Communal Hallway & Stairs Internal Hallway

Lounge/Kitchen Area 4.45x4.12

**Bedroom** 3.00x2.70 Bathroom 2.29x1.60

## **First Floor**

Approx. 27.8 sq. metres (299.2 sq. feet)

Total area: approx. 27.8 sq. metres (299.2 sq. feet)