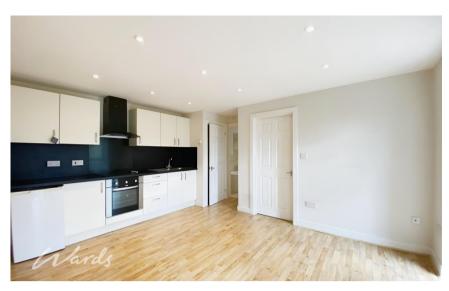

## Accommodation

Communal Hallway & Stairs Internal Hallway

Lounge/Kitchen Area 4.45x4.12

**Bedroom** 3.00x2.70 Bathroom 2.29x1.60