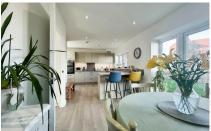

## **Accommodation**

**Lounge** 4.5 x 3.48

Kitchen/Diner 6.86 x 4.03

**Cloakroom** 2.05 x 1.2

Bed 1 4.49 x 4.86

**Bed 2** 4.03 x 2.8

**Bed 3** 2.14 x 2.72

Bathroom 2.71 x 2.14