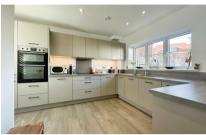

## **Accommodation**

**Lounge** 4.5 x 3.48

Kitchen/Diner 6.86 x 4.03

**Cloakroom** 2.05 x 1.2

Bed 1 4.49 x 4.86

**Bed 2** 4.03 x 2.8

**Bed 3** 2.14 x 2.72

Bathroom 2.71 x 2.14