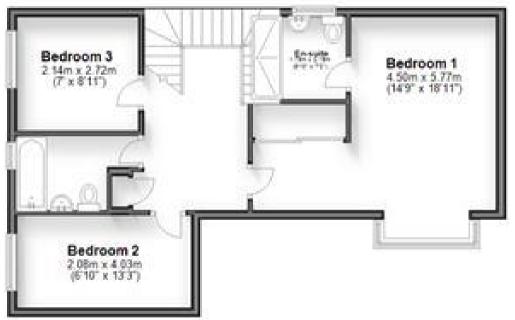

## **Accommodation**

**Lounge** 4.5 x 3.48

Kitchen/Diner 6.86 x 4.03

**Cloakroom** 2.05 x 1.2

Bed 1 4.49 x 4.86

**Bed 2** 4.03 x 2.8

**Bed 3** 2.14 x 2.72

Bathroom 2.71 x 2.14

Ground Floor

Approx. 80.8 sq. metres (863.9 sq. feet)

First Floor
Approx. 57.9 sq. metres (623.0 sq. feet)