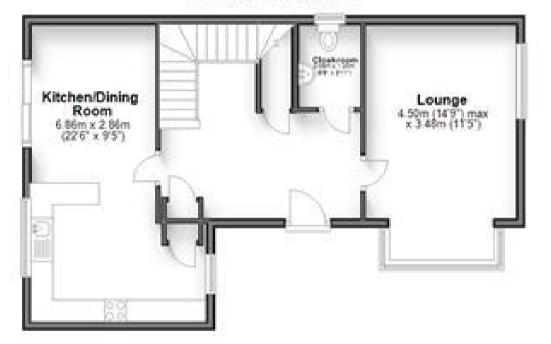

## **Accommodation**

**Lounge** 4.5 x 3.48

Kitchen/Diner 6.86 x 4.03

**Cloakroom** 2.05 x 1.2

Bed 1 4.49 x 4.86

**Bed 2** 4.03 x 2.8

**Bed 3** 2.14 x 2.72

Bathroom 2.71 x 2.14

Ground Floor

Approx. 80.8 sq. metres (863.9 sq. feet)

First Floor
Approx. 57.9 sq. metres (623.0 sq. feet)