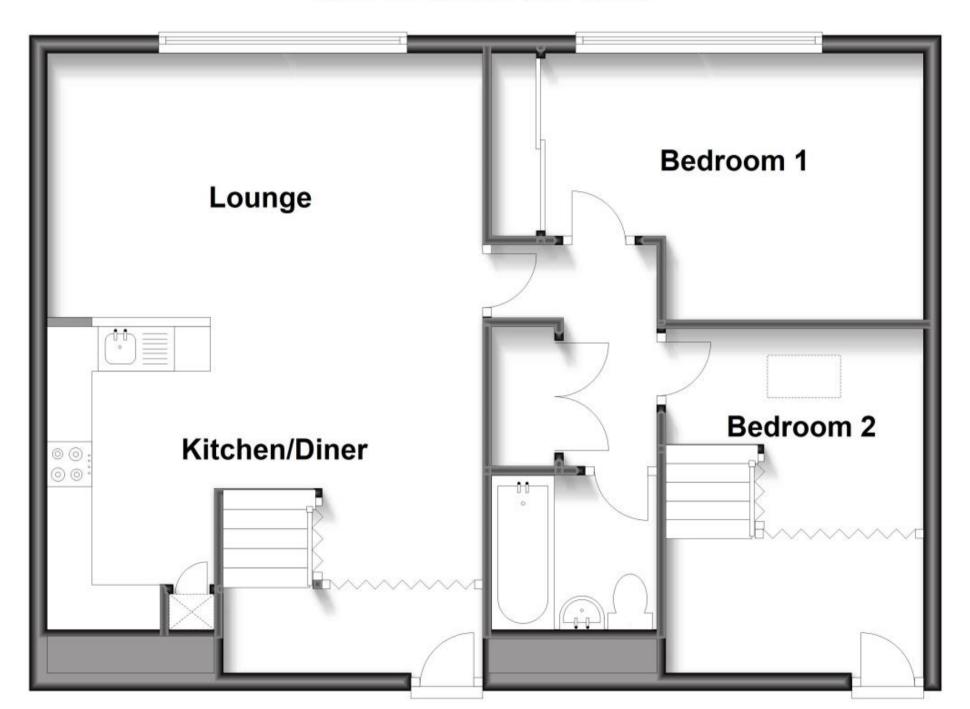

## Accommodation

 Kitchen/diner
 4.85 x 3.10

 Lounge
 4.85 x 3.36

 Bedroom
 1
 4.14 X 2.97

 Bedroom
 2
 3.84 x 2.87

## **Second Floor**

Approx. 67.6 sq. metres (727.8 sq. feet)