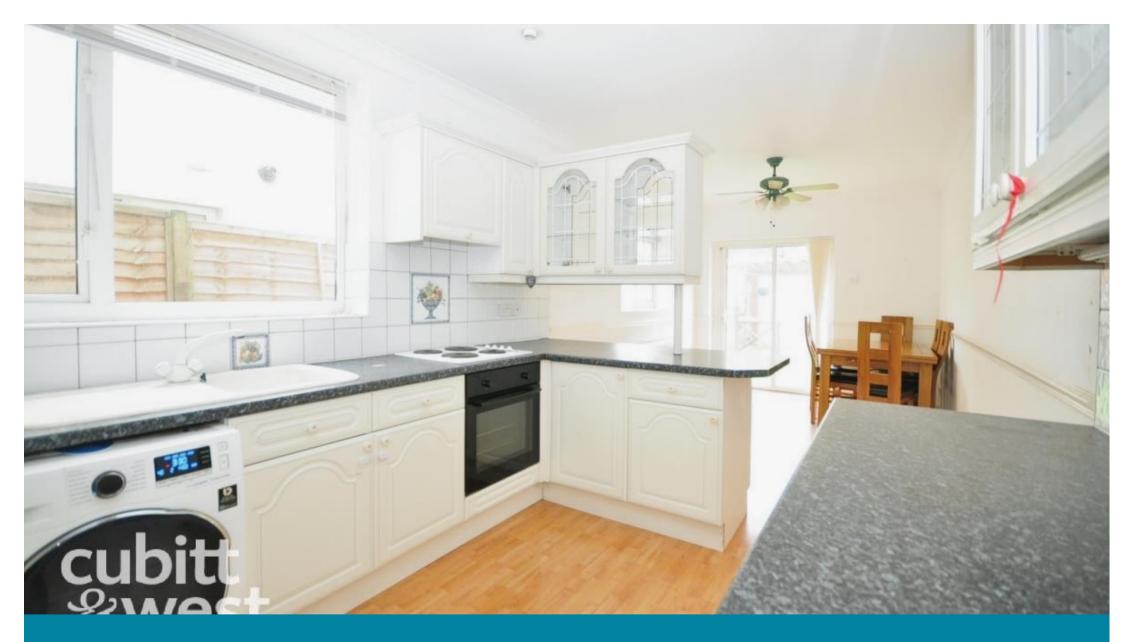

## Accommodation

**Bedroom One** 10'11-8'08 **Bedroom Two** 12'09-6'02 **Bedroom Three** 11'07-9'00

Lounge 13'00-11'10 Bathroom 1 8'06-4'07 Kitchen Diner 24'01-8'11

POTENTIAL:

C(78)