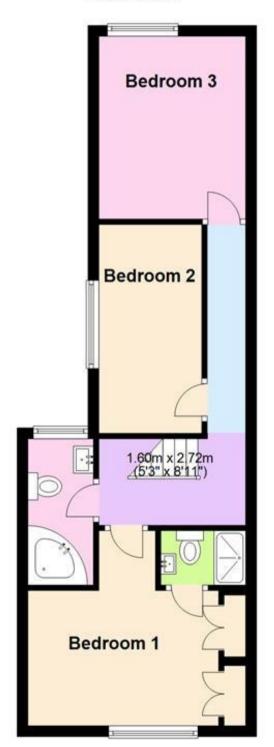

## Accommodation

**Bedroom One** 10'11-8'08 **Bedroom Two** 12'09-6'02 **Bedroom Three** 11'07-9'00

Lounge 13'00-11'10 Bathroom 1 8'06-4'07 Kitchen Diner 24'01-8'11

POTENTIAL:

C(78)

## **Ground Floor**

First Floor