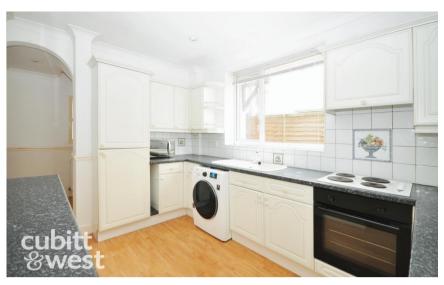

## Accommodation

**Bedroom One** 10'11-8'08 **Bedroom Two** 12'09-6'02 **Bedroom Three** 11'07-9'00

Lounge 13'00-11'10 Bathroom 1 8'06-4'07 Kitchen Diner 24'01-8'11

POTENTIAL:

C(78)