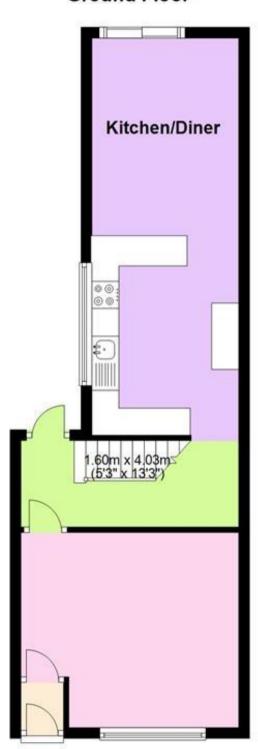

## Accommodation

**Bedroom One** 10'11-8'08 **Bedroom Two** 12'09-6'02 **Bedroom Three** 11'07-9'00

Lounge 13'00-11'10 Bathroom 1 8'06-4'07 Kitchen Diner 24'01-8'11

POTENTIAL:

C(78)

## **Ground Floor**

First Floor