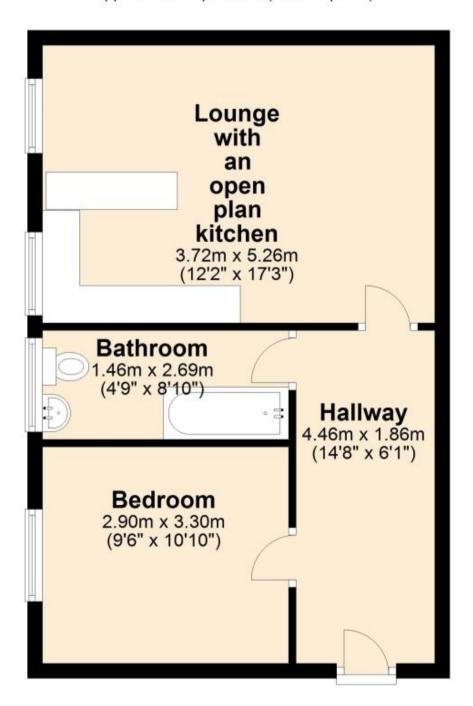

## Accommodation

Entrance Hallway
Lounge/Open Plan Kitchen 3.72 x 5.26

Bathroom 2.69 x 1.46
Bedroom 2.90 x 3.30
Allocated Parking
Communal Gardens

## **Ground Floor**

Approx. 42.7 sq. metres (459.2 sq. feet)

Total area: approx. 42.7 sq. metres (459.2 sq. feet)