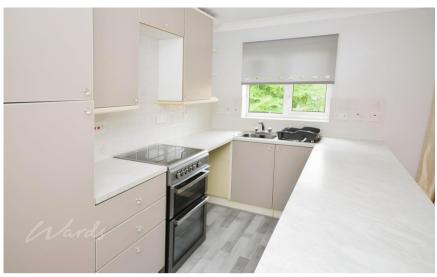

## Accommodation

Entrance Hallway
Lounge/Open Plan Kitchen 3.72 x 5.26

Bathroom 2.69 x 1.46
Bedroom 2.90 x 3.30
Allocated Parking
Communal Gardens