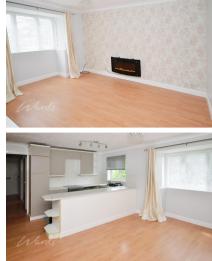

## Accommodation

Entrance Hallway
Lounge/Open Plan Kitchen 3.72 x 5.26

Bathroom 2.69 x 1.46
Bedroom 2.90 x 3.30
Allocated Parking
Communal Gardens