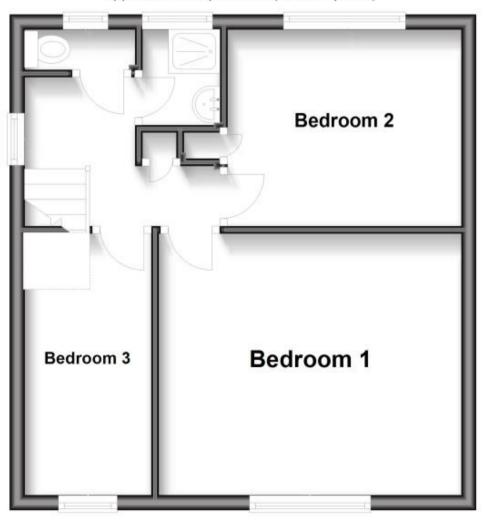

Shower Room & W/C

Bedroom 2

Bedroom 3

On Road Parking

# **First Floor**

Approx. 22.2 sq. metres (238.6 sq. feet)