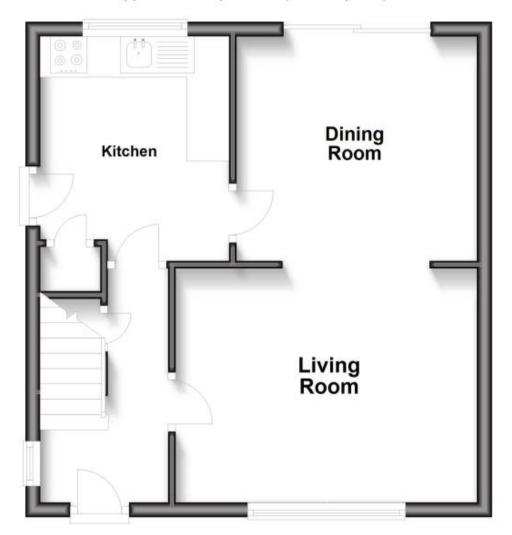

### Accommodation

Hallway

Lounge

**Dining Room** 

Kitchen/Breakfast Room

Garden

Landing

Bedroom 1

# **Ground Floor**

Approx. 33.0 sq. metres (355.1 sq. feet)