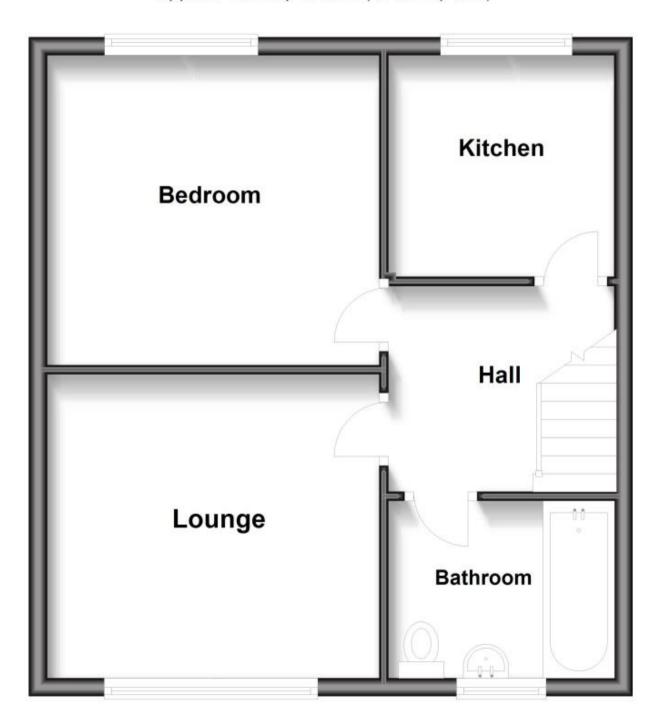

## **Accommodation**

**Entrance Hall** 

**Kitchen** 2.13 x 2.45

**Bedroom** 3.68 x 3.36 **Lounge** 3.66 x 3.36

**Bathroom** 

EPC RATING

CURRENT:

POTENTIAL:

## **Ground Floor**

Approx. 37.6 sq. metres (404.6 sq. feet)