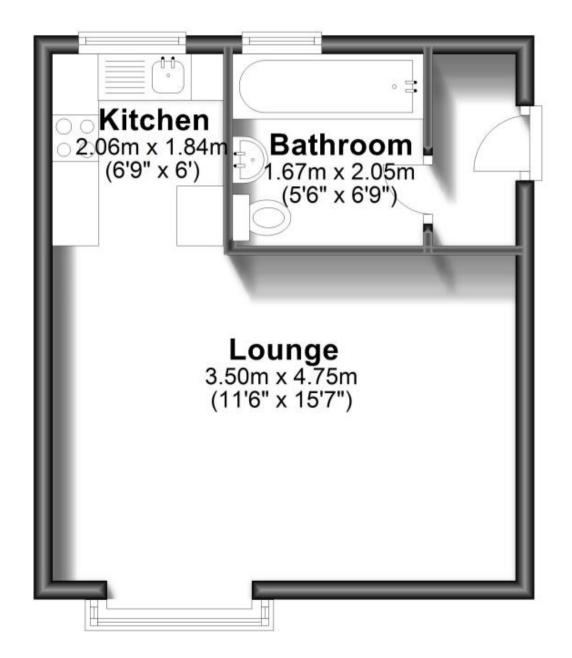

## Accommodation

Lounge/Bedroom Area 3.50m x 4.75m Kitchen 1.84m x 2.06m Bathroom 2.05m x 1.67m

## **First Floor**

Approx. 26.8 sq. metres (288.7 sq. feet)

Total area: approx. 26.8 sq. metres (288.7 sq. feet)