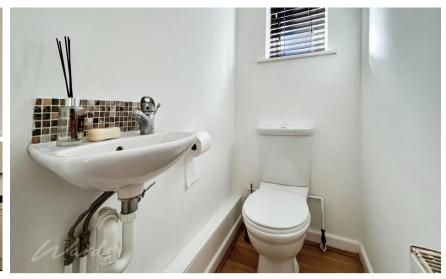

### Accommodation

**Entrance hallway** 

WC 1.46 X 0.94

Lounge/Diner 6.00 x 4.76

**Kitchen** 3.82 x 2.69

Bedroom 3 3.22 x 1.97

Bedroom 2 3.24 x 2.64

**Bathroom** 2.06 x 1.64