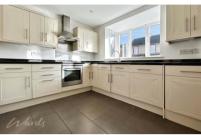

### Accommodation

**Entrance hallway** 

WC 1.46 X 0.94

Lounge/Diner 6.00 x 4.76

**Kitchen** 3.82 x 2.69

Bedroom 3 3.22 x 1.97

Bedroom 2 3.24 x 2.64

**Bathroom** 2.06 x 1.64