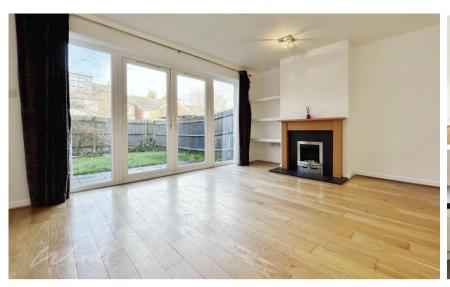

### Accommodation

**Entrance hallway** 

WC 1.46 X 0.94

Lounge/Diner 6.00 x 4.76

**Kitchen** 3.82 x 2.69

Bedroom 3 3.22 x 1.97

Bedroom 2 3.24 x 2.64

**Bathroom** 2.06 x 1.64