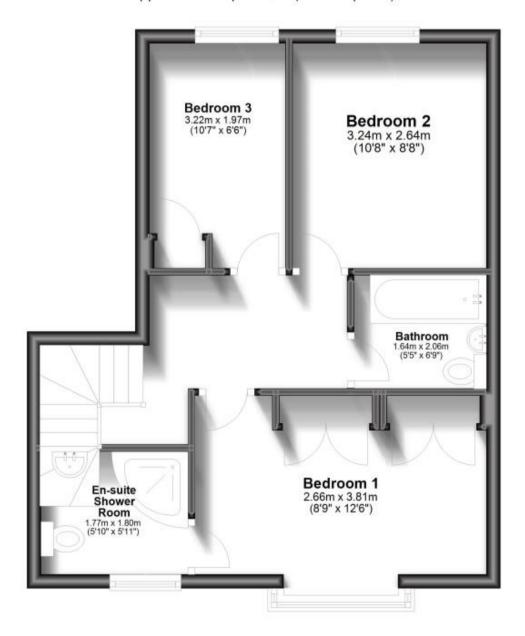

### Accommodation

**Entrance hallway** 

WC 1.46 X 0.94

Lounge/Diner 6.00 x 4.76

**Kitchen** 3.82 x 2.69

Bedroom 3 3.22 x 1.97

Bedroom 2 3.24 x 2.64

**Bathroom** 2.06 x 1.64

Bedroom 1 3.81 x 2.66

En-suite shower room 1.80 x 1.77

Garden

**Driveway** 

# **First Floor**

Approx. 41.1 sq. metres (442.3 sq. feet)