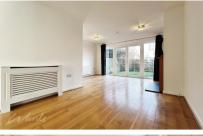

### Accommodation

**Entrance hallway** 

WC 1.46 X 0.94

Lounge/Diner 6.00 x 4.76

**Kitchen** 3.82 x 2.69

Bedroom 3 3.22 x 1.97

Bedroom 2 3.24 x 2.64

**Bathroom** 2.06 x 1.64