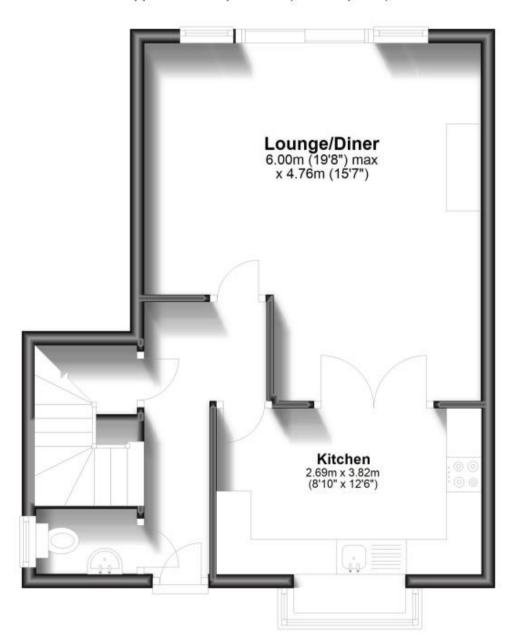

### Accommodation

**Entrance hallway** 

WC 1.46 X 0.94

Lounge/Diner 6.00 x 4.76

**Kitchen** 3.82 x 2.69

Bedroom 3 3.22 x 1.97

Bedroom 2 3.24 x 2.64

**Bathroom** 2.06 x 1.64

# **Ground Floor**

Approx. 46.8 sq. metres (503.3 sq. feet)