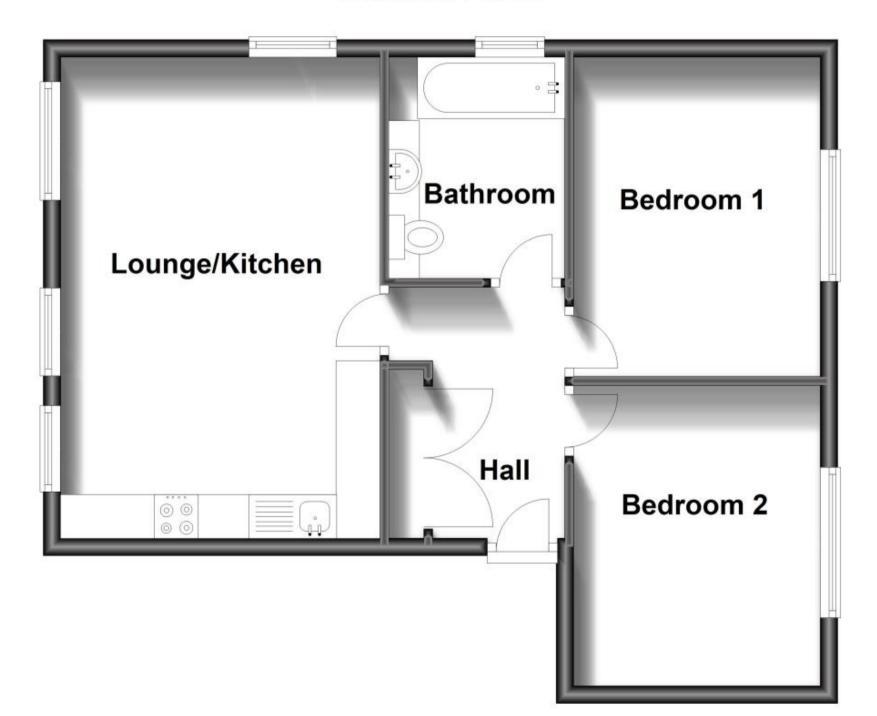

## **Accommodation**

**Entrance Hall** 

Lounge/Kitchen 5.48m x 3.64m

**Bedroom 1** 3.64m x 2.81m

**Bedroom 2** 3.42m x 2.80m

**Bathroom** 2.52m x 2.01m

## **Ground Floor**