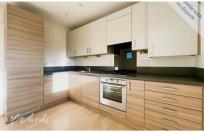

## **Accommodation**

**Entrance Hall** 

Lounge/Kitchen 5.48m x 3.64m

**Bedroom 1** 3.64m x 2.81m

**Bedroom 2** 3.42m x 2.80m

**Bathroom** 2.52m x 2.01m