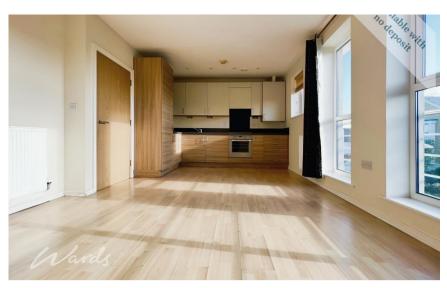

## **Accommodation**

**Entrance Hall** 

Lounge/Kitchen 5.48m x 3.64m

**Bedroom 1** 3.64m x 2.81m

**Bedroom 2** 3.42m x 2.80m

**Bathroom** 2.52m x 2.01m