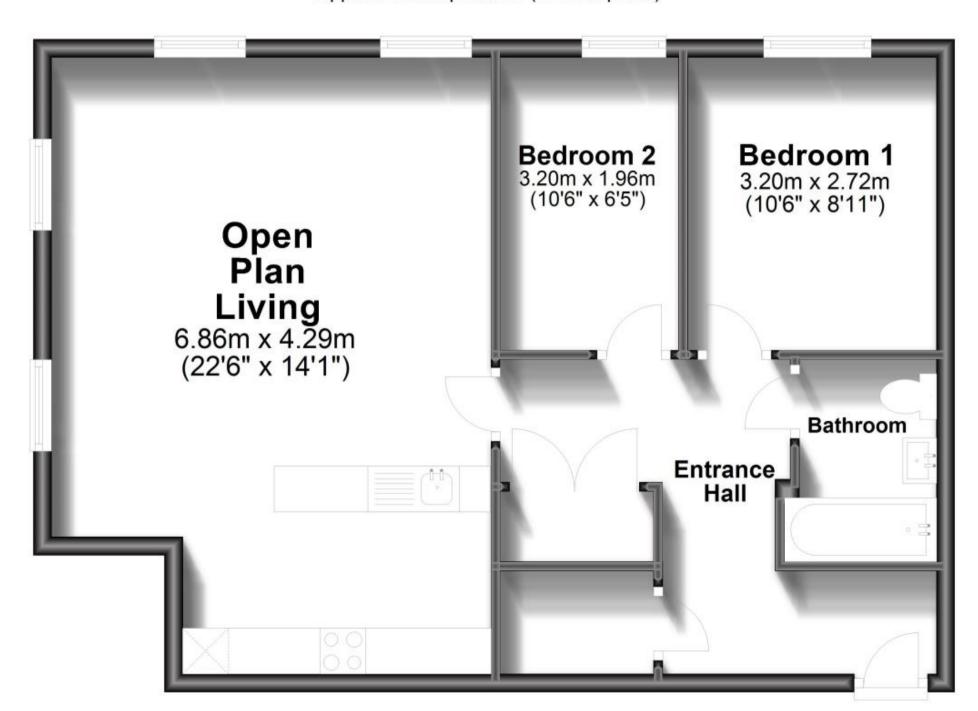

## Accommodation

Open Plan Living 14'1 x 22'6 Bedroom 1 8'11 x 10'6 Bedroom 2 6'5 x 10'6 Bathroom 4'11 x 7'3

**Entrance Hall** 

Storage

Deposit required is £1,615.38
- Council Tax Band Tax Band C

Renting a property is a big commitment and we recommend that you visit the local authority website and these websites which offer helpful information and advice about letting

## **First Floor**

Approx. 62.8 sq. metres (676.4 sq. feet)