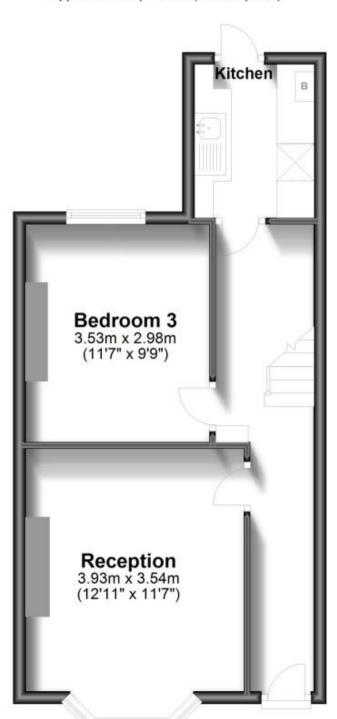

## **Accommodation**

Hallway

**Reception** 3.93 x 3.54

Bedroom 3 3.53 x 2.98

Kitchen

Bedroom 1 3.91 x 4.74

Bedroom 2 3.56 x 2.92

**Bathroom** 

## Ground Floor

Approx. 40.5 sq. metres (436.4 sq. feet)

First Floor

Approx. 40.7 sq. metres (438.2 sq. feet)