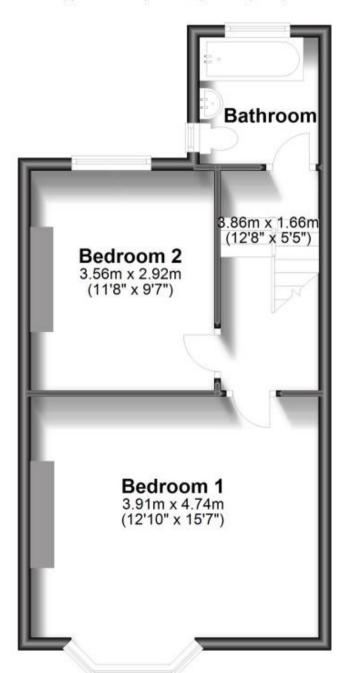

## **Accommodation**

Hallway

**Reception** 3.93 x 3.54

Bedroom 3 3.53 x 2.98

Kitchen

Bedroom 1 3.91 x 4.74

Bedroom 2 3.56 x 2.92

**Bathroom** 

## Ground Floor

Approx. 40.5 sq. metres (436.4 sq. feet)

First Floor

Approx. 40.7 sq. metres (438.2 sq. feet)