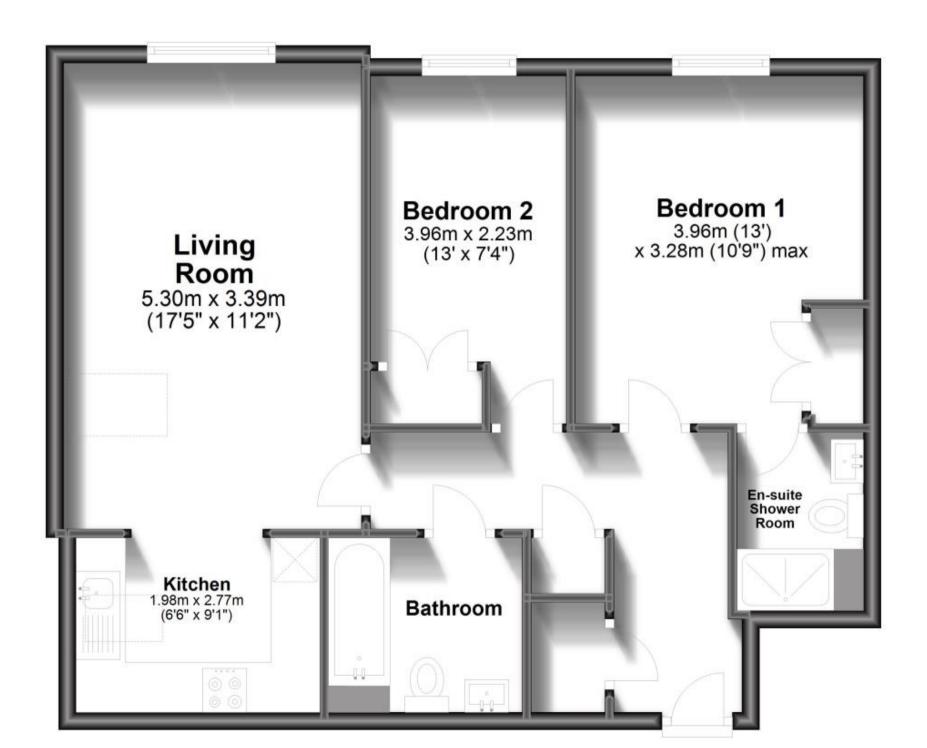

## **Accommodation**

**Entrance Hall** 

**Lounge** 17'6 x 11'3

**Kitchen** 9'1 x 6'7

**Bedroom 1** 13'9 x 10'10

En-Suite Shower Room

**Bedroom 2** 13'9 x 7'4

**Bathroom** 

## **Second Floor**