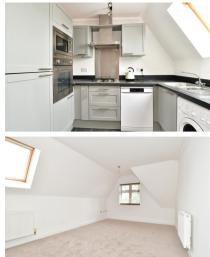

## **Accommodation**

**Entrance Hall** 

**Lounge** 17'6 x 11'3

**Kitchen** 9'1 x 6'7

**Bedroom 1** 13'9 x 10'10

En-Suite Shower Room

**Bedroom 2** 13'9 x 7'4

**Bathroom** 