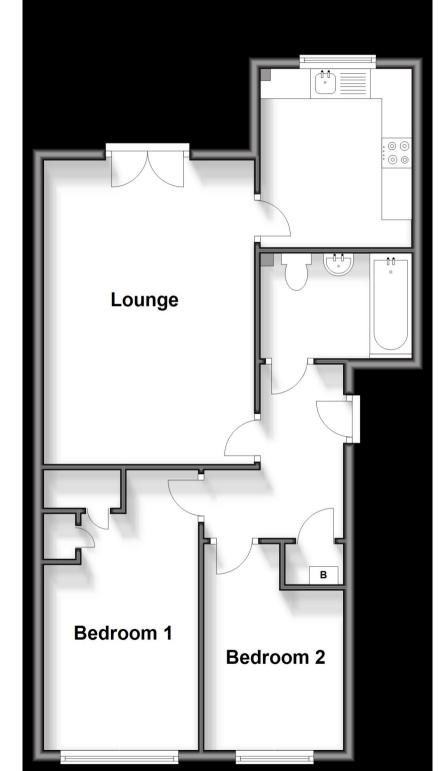

## Accommodation

Entrance hallway Bedroom 2 3.43 x 2.29 Bedroom 1 4.01 x 2.62 Lounge 5.01 x 3.51 Kitchen 3.00 x 2.54 Bathroom Allocated off street parking Communal garden