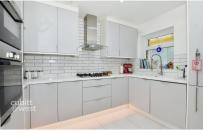

### Accommodation

**Entrance Hall** 

Porch

**Living Room** 5.21 x 3.51

Kitchen/Diner 6.51 x 3.58

Bedroom 1 4.98 x 3.51

Bedroom 2 3.51 x 3.51

Bedroom 3 3.10 x 2.64