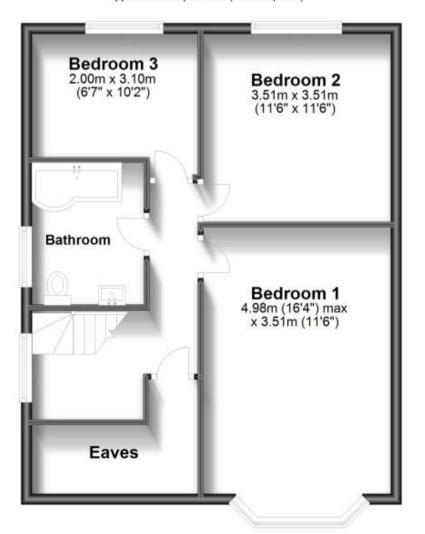

### Accommodation

**Entrance Hall** 

Porch

**Living Room** 5.21 x 3.51

Kitchen/Diner 6.51 x 3.58

Bedroom 1 4.98 x 3.51

Bedroom 2 3.51 x 3.51

Bedroom 3 3.10 x 2.64

**Bathroom** 

Cloakroom

Lean-to

Rear Garden

# **First Floor**

Approx. 58.5 sq. metres (629.6 sq. feet)