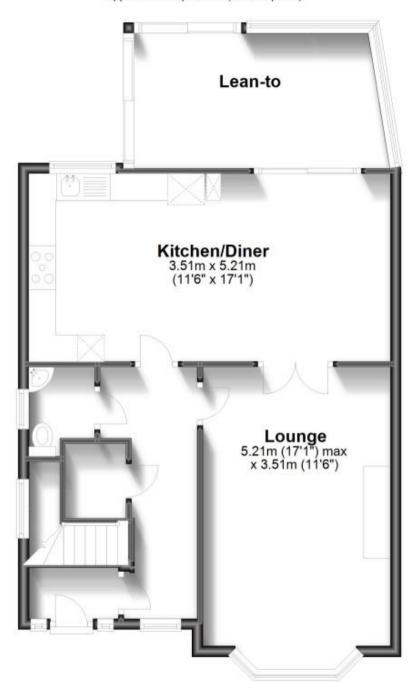

### Accommodation

**Entrance Hall** 

Porch

**Living Room** 5.21 x 3.51

Kitchen/Diner 6.51 x 3.58

Bedroom 1 4.98 x 3.51

Bedroom 2 3.51 x 3.51

Bedroom 3 3.10 x 2.64

**Bathroom** 

Cloakroom

Lean-to

Rear Garden

## **Ground Floor**

Approx. 64.8 sq. metres (697.7 sq. feet)