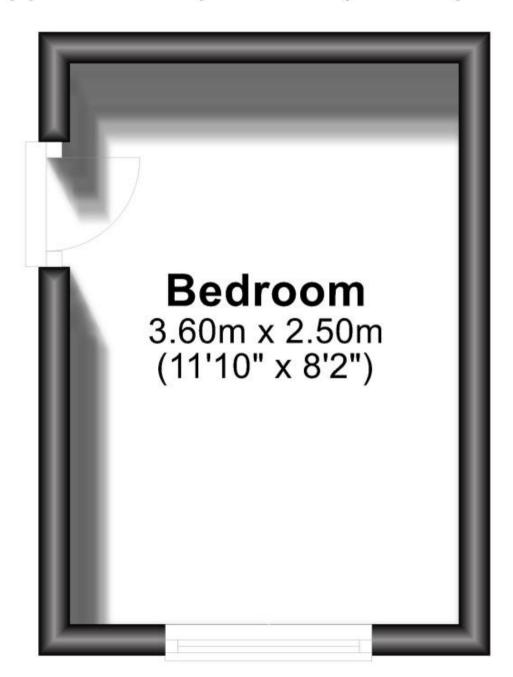

## Accommodation

**Double Bedroom 1** 3.6 x 2.5 **Living Room 1** 4.6 x 6.2 **Kitchen 1** 2.0 x 5.6

## **First Floor**

Approx. 9.0 sq. metres (96.9 sq. feet)