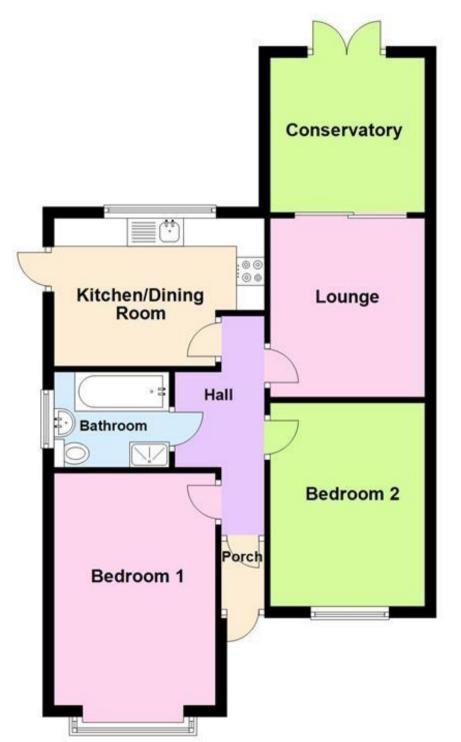

## Accommodation

Porch Hallway Lounge  $11'10 \times 11'10$ Kitchen/Diner  $9'7 \times 12'6$ Conservatory  $10'5 \times 9'11$ Bedroom One  $13'10 \times 10'10$ Bedroom Two  $10'10 \times 9'11$ Bathroom Gardens Driveway

## **Ground Floor**