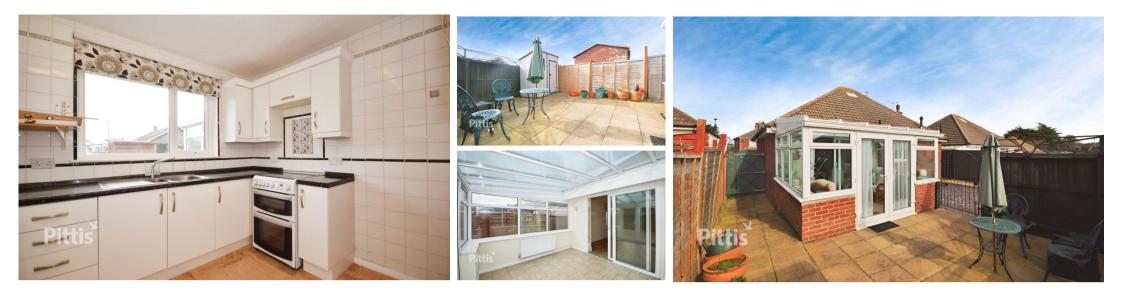

## Accommodation

Porch Hallway Lounge  $11'10 \times 11'10$ Kitchen/Diner  $9'7 \times 12'6$ Conservatory  $10'5 \times 9'11$ Bedroom One  $13'10 \times 10'10$ Bedroom Two  $10'10 \times 9'11$ Bathroom Gardens Driveway