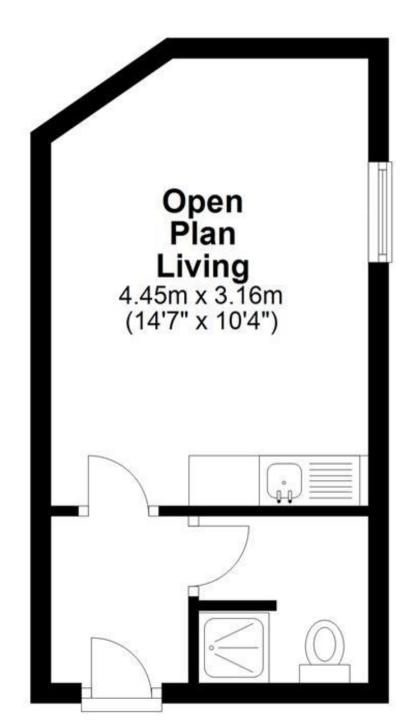

lease contact our Lettings Team who will confrm the total costs involved in renting this property. For clarifcation, we wish to inform the prospective tenant that we have prepared these details as a general guide. The agent has not carried out a detailed survey nor tested the services, appliances, or specifc fittings (unless otherwise stated), and no warranty can be given as to their condition. All room measurements are taken at floor level. We strongly recommend that all the information which we provide about the property is verifed by yourself and your advisers. The contents of this publication are © Cubitt & West, 2015. Cubitt & West is a trading name of Arun Estates Limited Registered in England No. 2597969

## Accommodation

Studio Area 14'7 x 10'4 Shower Room



## **Ground Floor**