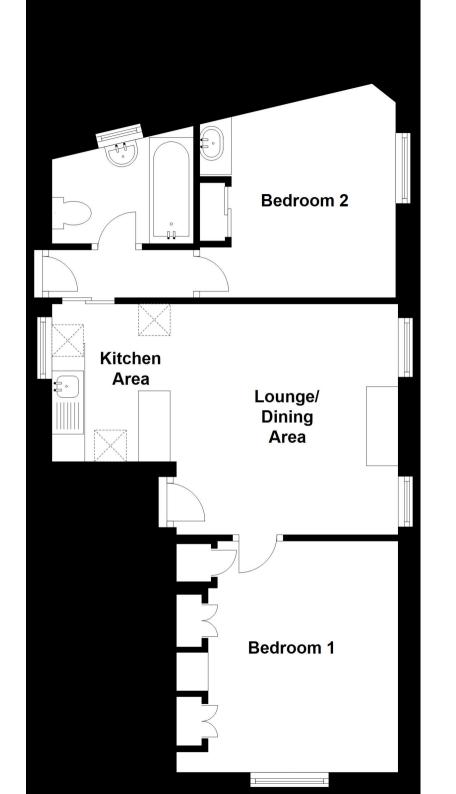

## Accommodation

Hallway Into Flat

Living Area 5.57m x 3.63m

Kitchen Area 2.57m x 1.88m

Bedroom One 3.66m x 3.61m

Bedroom Two 3.81m x 3.25m

**Bathroom** 

Communal Parking