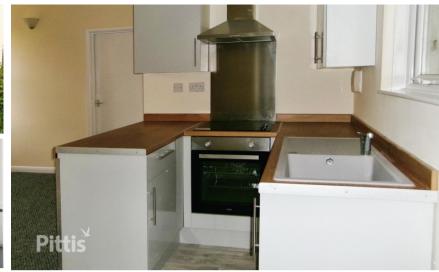

## Accommodation

Hallway Into Flat

Living Area 5.57m x 3.63m

Kitchen Area 2.57m x 1.88m

Bedroom One 3.66m x 3.61m

Bedroom Two 3.81m x 3.25m

**Bathroom** 

Communal Parking