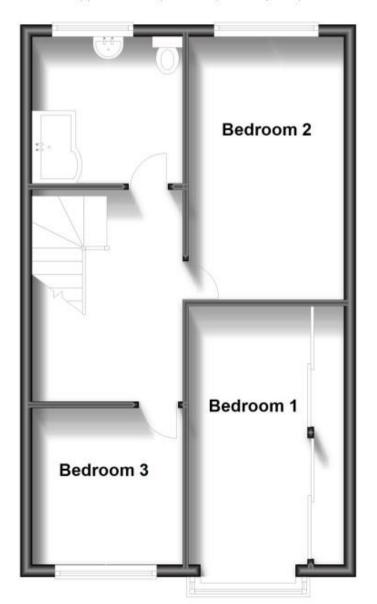

## **Accommodation**

**Entrance Hall** 

Lounge/Diner 8.17m x 3.63m

**Kitchen** 3.55m x 2.17m

Landing

**Bedroom 1** 4.52m x 2.45m

**Bedroom 2** 3.53m x 3.04m

**Bedroom 3** 2.60m x 2.50m

## **Ground Floor**

Approx. 52.0 sq. metres (560.2 sq. feet)

First Floor

Approx. 46.7 sq. metres (502.3 sq. feet)