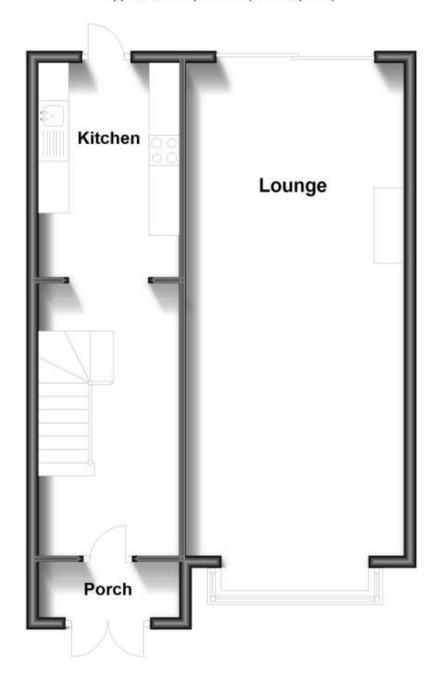

## **Accommodation**

**Entrance Hall** 

Lounge/Diner 8.17m x 3.63m

**Kitchen** 3.55m x 2.17m

Landing

**Bedroom 1** 4.52m x 2.45m

**Bedroom 2** 3.53m x 3.04m

**Bedroom 3** 2.60m x 2.50m

## **Ground Floor**

Approx. 52.0 sq. metres (560.2 sq. feet)

First Floor

Approx. 46.7 sq. metres (502.3 sq. feet)