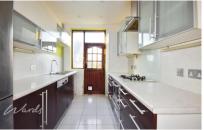

## **Accommodation**

**Entrance Hall** 

Lounge/Diner 8.17m x 3.63m

**Kitchen** 3.55m x 2.17m

Landing

**Bedroom 1** 4.52m x 2.45m

**Bedroom 2** 3.53m x 3.04m

**Bedroom 3** 2.60m x 2.50m