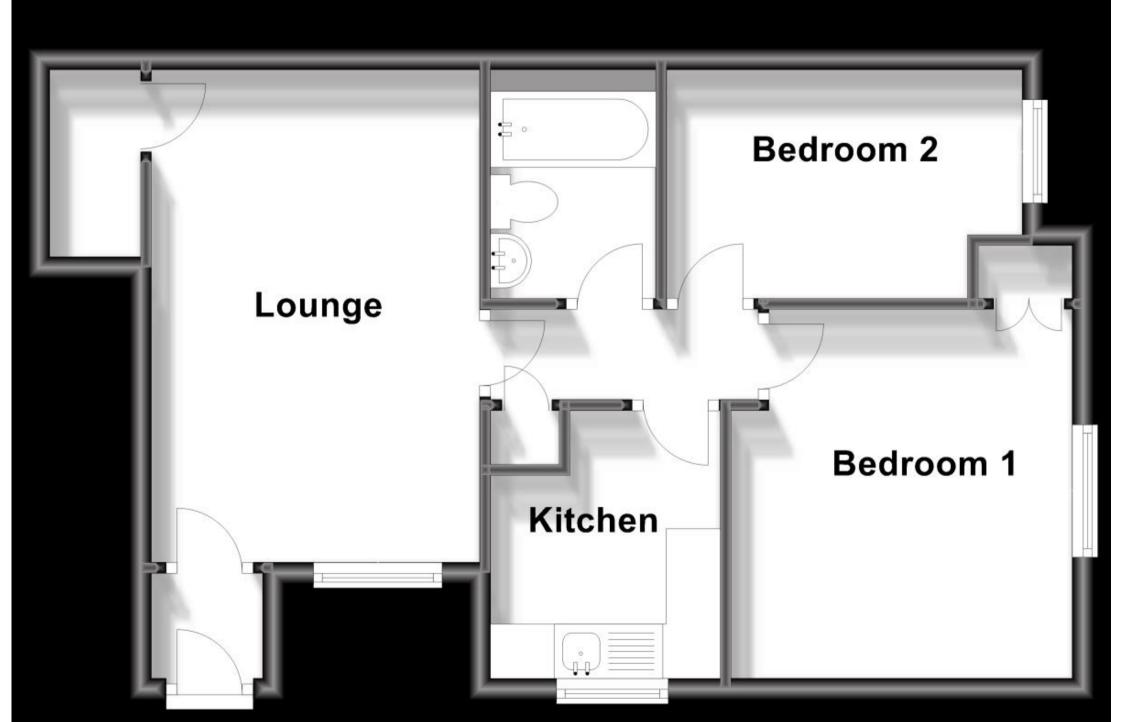

## **Accommodation**

Lounge 4.52m x 3m

**Kitchen** 2.41m x 1.86m

Bedroom One 3.33m x 3.05m

Bedroom Two 3m x 2.11m

**Bathroom** 

Allocated Parking