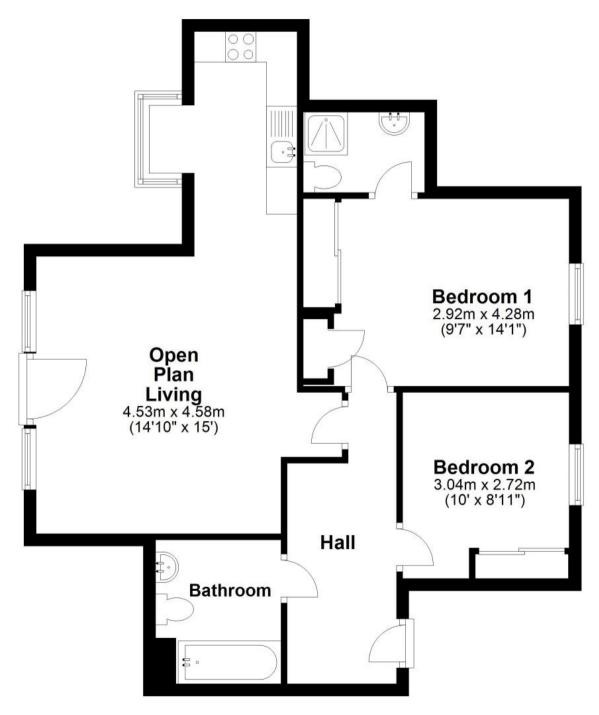

## Accommodation

Hall Lounge Diner 14'10 x 15'00 Kitchen Bedroom 1 14'1 x 9'7 En suite Bedroom 2 10'00 x 8'11 Bathroom

Deposit required is £1,500.00 Chichester District - Council Tax Band Tax Band E

Renting a property is a big commitment and we recommend that you visit the local authority website and these websites which offer helpful information and advice about letting

## Third Floor Approx. 63.0 sq. metres (677.8 sq. feet)

Total area: approx. 63.0 sq. metres (677.8 sq. feet)