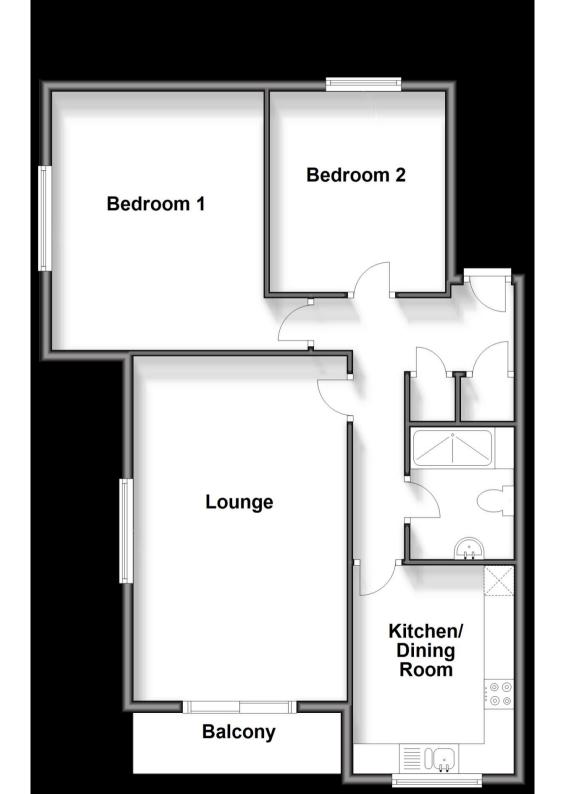

## Accommodation

Hallway

Kitchen/Dining Room 3.46m x 2.8m

**Lounge** 5.8m x 3.58m

Balcony

**Shower Room** 

Bedroom One 4.32m x 3.56m Bedroom Two 3.3m x 2.82m

**Communal Gardens** 