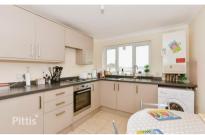

## Accommodation

Hallway

Kitchen/Dining Room 3.46m x 2.8m

**Lounge** 5.8m x 3.58m

Balcony

**Shower Room** 

Bedroom One 4.32m x 3.56m Bedroom Two 3.3m x 2.82m

**Communal Gardens** 