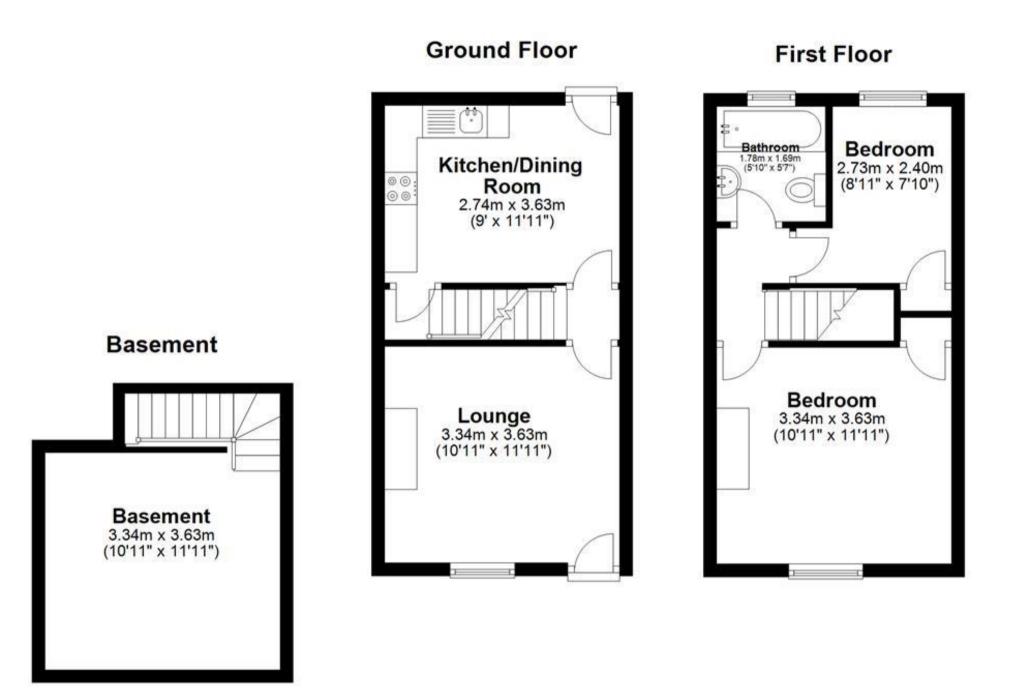

#### Accommodation

Front Yard Lounge 3.34 x 3.64 Kitchen 2.73 x 3.63 Landing Bedroom 1 3.34 x 3.64 Bedroom 2 1.84 x 2.73 Bathroom 1.68 x 1.76 Rear Garden