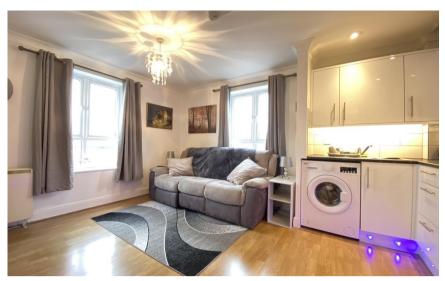

## Accommodation

Communal Hallway & Stairs Internal Hallway Lounge/Kitchen Area 4.47x3.36 **Bedroom 1** 3.41x2.85 Bedroom 2/Study 2.44x1.93 **Bathroom Unallocated Off Road Parking** 