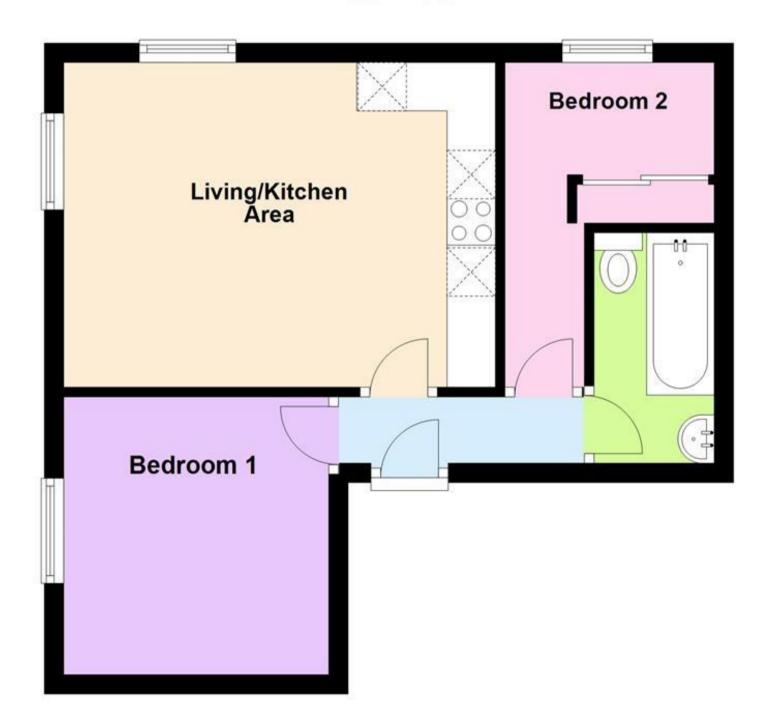

## Accommodation

Communal Hallway & Stairs Internal Hallway Lounge/Kitchen Area 4.47x3.36 **Bedroom 1** 3.41x2.85 Bedroom 2/Study 2.44x1.93 **Bathroom Unallocated Off Road Parking** 