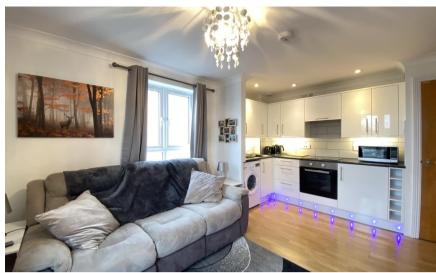

## Accommodation

Communal Hallway & Stairs Internal Hallway Lounge/Kitchen Area 4.47x3.36 **Bedroom 1** 3.41x2.85 Bedroom 2/Study 2.44x1.93 **Bathroom Unallocated Off Road Parking** 