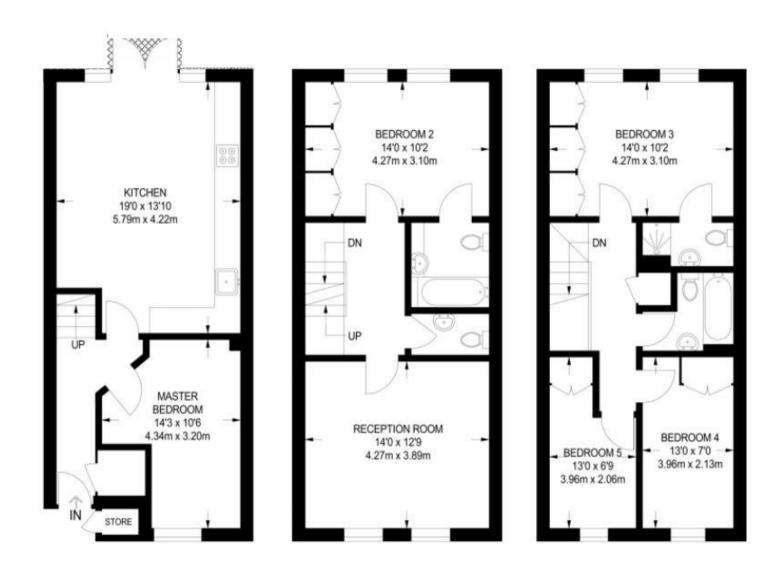

## **Main Features**

**5 Bedrooms** 

**Three Bathrooms** 

**Off Street Parking** 

Large Kitchen Breakfast Room

Rear Garden

**Suit Professionals** 

Deposit required is £3,461.54 Sutton London - Council Tax Band Tax Band F

## Accommodation

Kitchen Diner 5.79 x 4.2

Bedroom 1/Office 4.24 x 3.2

**Bedroom 2** 4.27 x 3.1

**Reception** 4.27 x 3.89

**Bedroom 3** 4.27 x 3.1

**Bedroom 4** 3.96 x 2.1

**Bedroom 5** 3.9 x 2