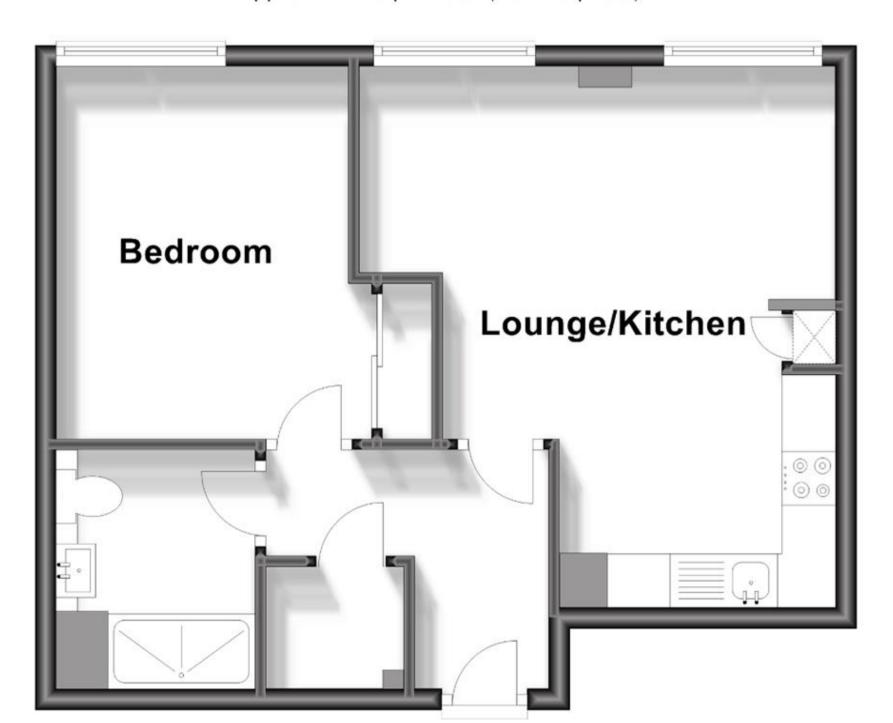

## Accommodation

**Entrance Hallway** 

Lounge/Kitchen

Bedroom

**Bathroom** 

Shower Room

## **Ground Floor**

Approx. 40.2 sq. metres (432.7 sq. feet)