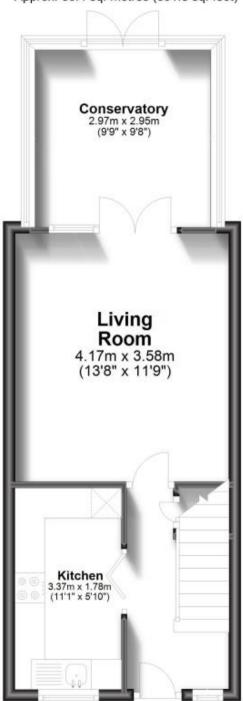

## Accommodation

**Entrance Hallway** 

**Kitchen** 11'1 x 5'10

Living Room 13'8 x 11'9 Conservatory 9'9 x 9'8

Landing

Bedroom 1 9'8 x 11'9

**Bathroom** 

Bedroom 2 9'2 x 8'7

## **Ground Floor**

Approx. 36.4 sq. metres (391.8 sq. feet)

**First Floor** 

Approx. 29.2 sq. metres (314.5 sq. feet)