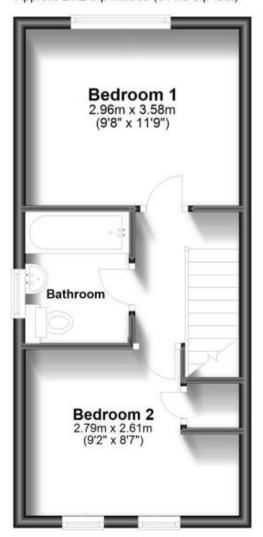

## Accommodation

**Entrance Hallway** 

**Kitchen** 11'1 x 5'10

Living Room 13'8 x 11'9 Conservatory 9'9 x 9'8

Landing

Bedroom 1 9'8 x 11'9

**Bathroom** 

Bedroom 2 9'2 x 8'7

## **Ground Floor**

Approx. 36.4 sq. metres (391.8 sq. feet)

**First Floor** 

Approx. 29.2 sq. metres (314.5 sq. feet)