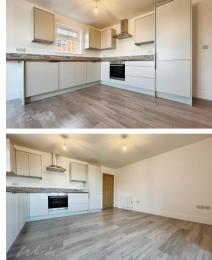

## Accommodation

**Entrance hallway** 

Bedroom 2 4.32 x 2.77

**Bathroom** 

Bedroom 1 3.25 x 3.18

En-suite shower room

Kitchen/Lounge 5.19 x 4.50

Balcony