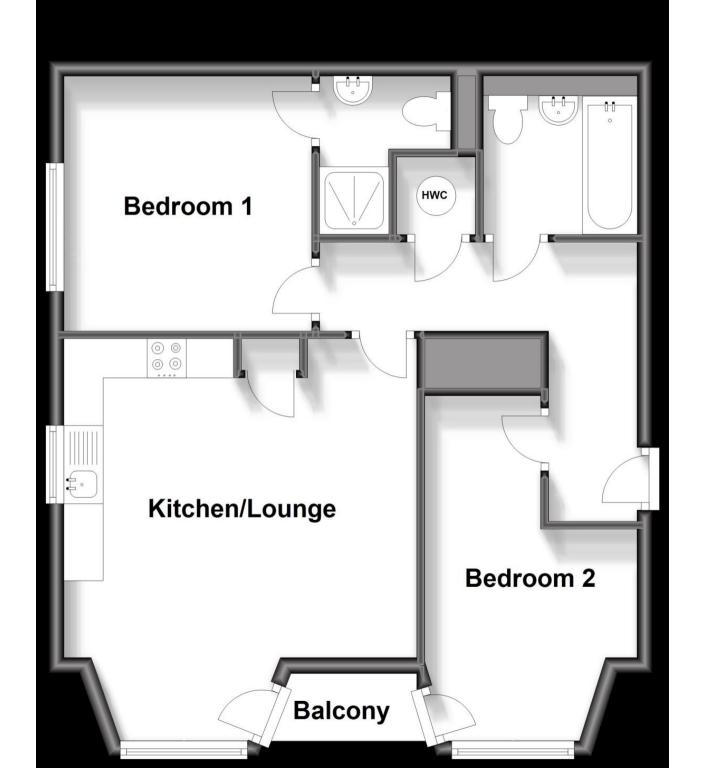

## Accommodation

**Entrance hallway** 

Bedroom 2 4.32 x 2.77

**Bathroom** 

Bedroom 1 3.25 x 3.18

En-suite shower room

Kitchen/Lounge 5.19 x 4.50

Balcony