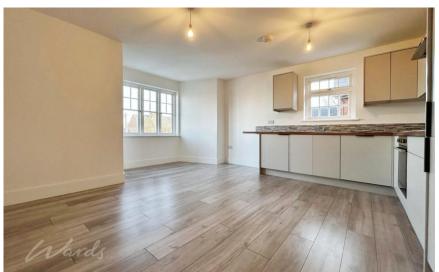

## Accommodation

**Entrance hallway** 

Bedroom 2 4.32 x 2.77

**Bathroom** 

Bedroom 1 3.25 x 3.18

En-suite shower room

Kitchen/Lounge 5.19 x 4.50

Balcony