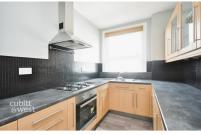

## Accommodation

**Lounge** 12.9 x 13.1

**Kitchen** 9.8 x 7.1

**Bedroom 1** 20.6(max) x 12.2 **Bedroom 2** 10(max) x 9.11(max)

**Bathroom** 5.8 x 5.6

WC 5.4 x 2.9