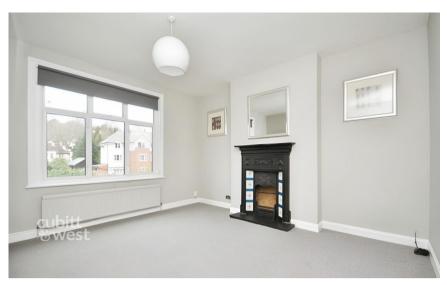

## Accommodation

**Lounge** 12.9 x 13.1

**Kitchen** 9.8 x 7.1

**Bedroom 1** 20.6(max) x 12.2 **Bedroom 2** 10(max) x 9.11(max)

**Bathroom** 5.8 x 5.6

WC 5.4 x 2.9