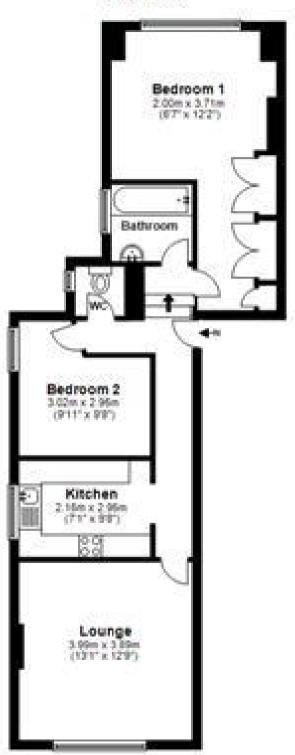

## Accommodation

**Lounge** 12.9 x 13.1

**Kitchen** 9.8 x 7.1

**Bedroom 1** 20.6(max) x 12.2 **Bedroom 2** 10(max) x 9.11(max)

**Bathroom** 5.8 x 5.6

WC 5.4 x 2.9

## First Floor