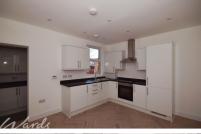

## Accommodation

**Lounge** 3.08 x 3.95

**Kitchen** 3.24 x 3.96

**Utility Room** 2.29 x 1.42

Bathroom 1.17 x 2.31

**Bedroom 1** 3.07 x3.97

Bedroom 2 3.29 x 4.02

Bedroom 3 3.27 x 2.36