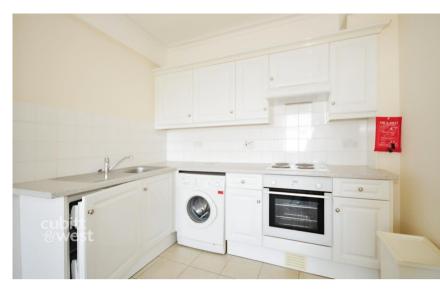

### Accommodation

Kitchen/Lounge  $21'6 \times 7'8$ Bedroom  $9'9 \times 6'9$ Shower Room Hallway