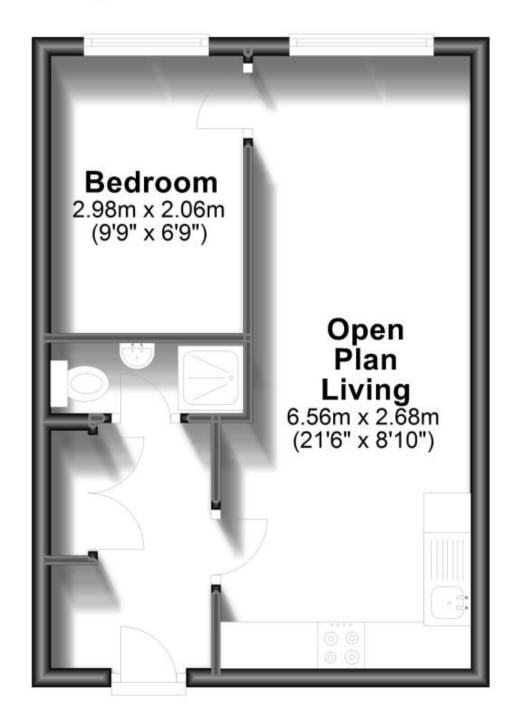

### Accommodation

Kitchen/Lounge  $21'6 \times 7'8$ Bedroom  $9'9 \times 6'9$ Shower Room Hallway

# **Third Floor**

Approx. 29.5 sq. metres (318.0 sq. feet)