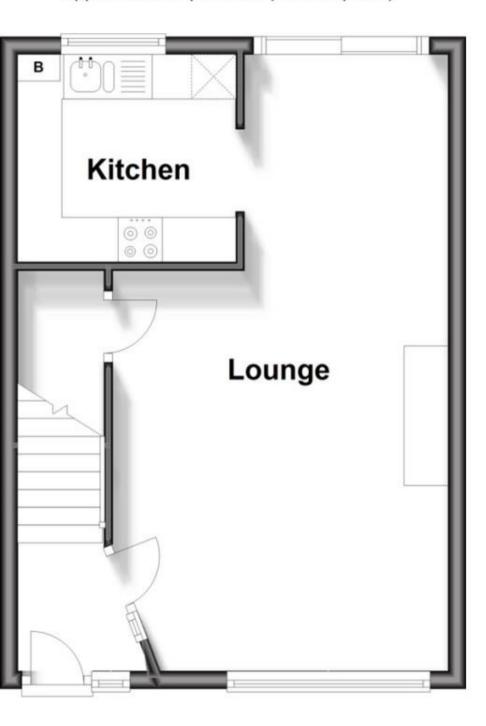

#### Accommodation

**Entrance Hall** 

**Lounge** 6.84m x 3.58m

**Kitchen** 2.36m x 2.26m

Landing

**Bedroom 1** 4.04m x 2.75m

**Bedroom 2** 2.75m x 2.44m

**Bedroom 3** 2.80m x 1.83m

# **Ground Floor**

Approx. 33.8 sq. metres (363.4 sq. feet)