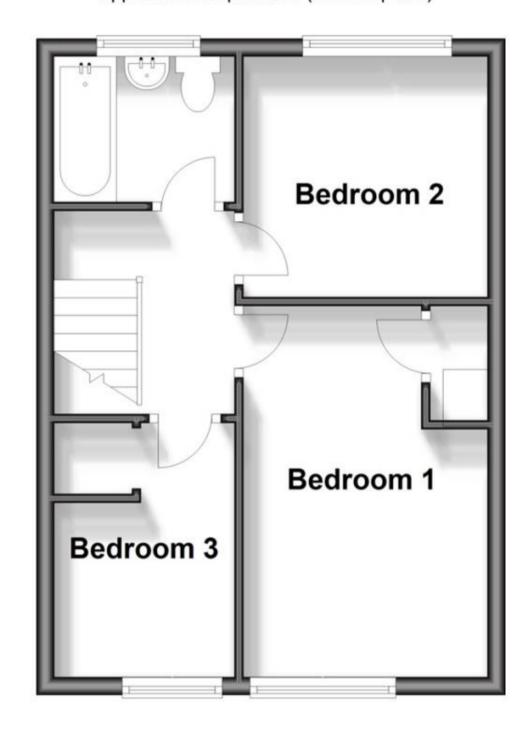

#### Accommodation

**Entrance Hall** 

**Lounge** 6.84m x 3.58m

**Kitchen** 2.36m x 2.26m

Landing

**Bedroom 1** 4.04m x 2.75m

**Bedroom 2** 2.75m x 2.44m

**Bedroom 3** 2.80m x 1.83m

**Bathroom** 

# **First Floor**

Approx. 33.8 sq. metres (363.4 sq. feet)