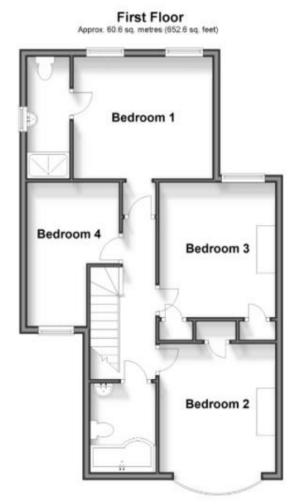

Landing

**Bedroom 1** 3.99m x 2.62m

**En-suite Shower Room** 

**Bedroom 2** 3.38m x 2.92m

Bedroom 3 3.53m x 2.87m

Bedroom 4 3.20m x 2.85m

**Bathroom** 

Call Dartford 01322 311291 ■ wardsofkent.co.uk