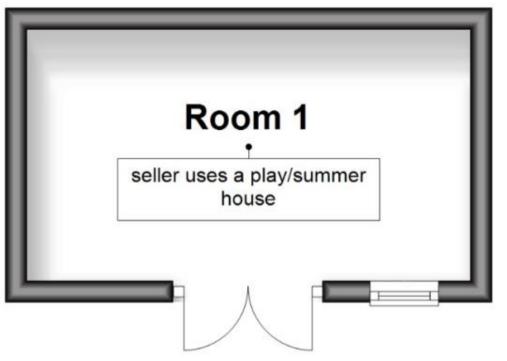

these websites which offer helpful information and advice about letting

www.gov.uk/government/publications/how-to-rent www.gov.uk/private-renting www.wardsofkent.co.uk/renting/tenancy-fees-individuals/

www.gov.uk/green-deal-energy-saving-measures

## **Accommodation**

Porch

**Entrance Hall** 

Cloakroom

Lounge 4.14m x 3.08m

Dining Area 7.68m x 4.65m

Kitchen/Breakfast Area

**Utility Rom** 3.79m x 1.58m

Landing

**Bedroom 1** 3.99m x 2.62m

**En-suite Shower Room** 

**Bedroom 2** 3.38m x 2.92m

Bedroom 3 3.53m x 2.87m

Bedroom 4 3.20m x 2.85m

**Bathroom** 

Call Dartford 01322 311291 ■ wardsofkent.co.uk







## Ground Floor Approx. 63.5 sq. metres (683.2 sq. feet) Kitchen/ Breakfast Area Utility Room Dining Area Lounge



## Outbuilding

Approx. 9.8 sq. metres (105.7 sq. feet)