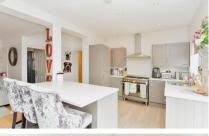

## **Accommodation**

Porch

**Entrance Hall** 

Cloakroom

Lounge 4.14m x 3.08m

Dining Area 7.68m x 4.65m

Kitchen/Breakfast Area

**Utility Rom** 3.79m x 1.58m