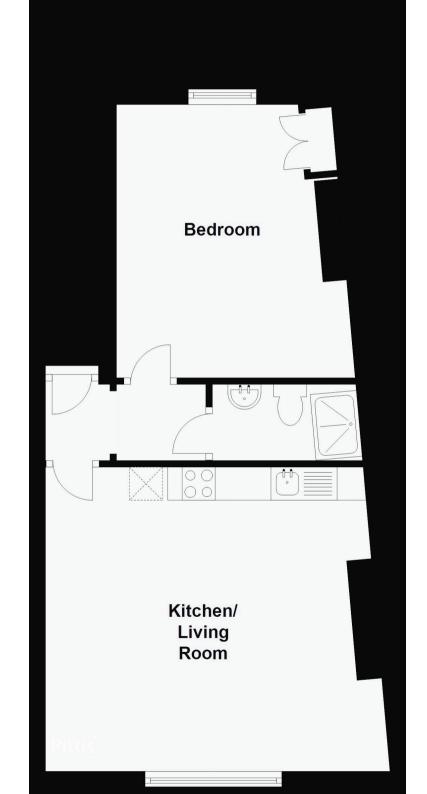

## **Accommodation**

Stairs Up
Hallway
Open Plan Living 4.75m x 5m
Shower Room
Bedroom 4m x 3.2m