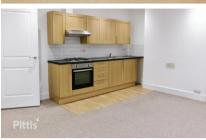

## **Accommodation**

Stairs Up
Hallway
Open Plan Living 4.75m x 5m
Shower Room
Bedroom 4m x 3.2m