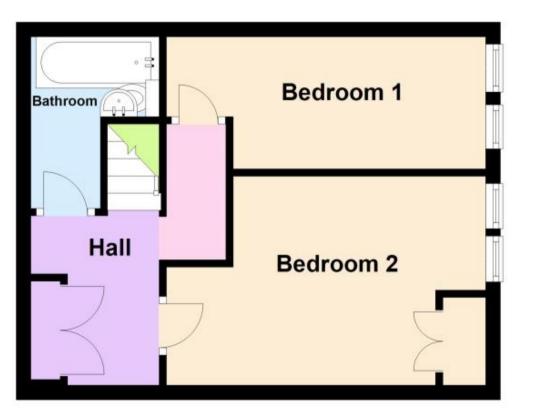

# **Basement**

#### Accommodation

**Lounge** 15'7-8'6

**Kitchen** 15'7-5'3

**Bedroom Two** 14'3-12'4 **Bedroom Two** 14'3-6'3

**Bathroom** 12'3-5'5