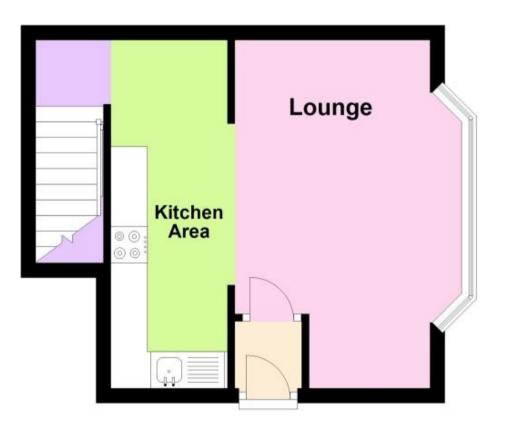

# **Ground Floor**

#### Accommodation

**Lounge** 15'7-8'6

**Kitchen** 15'7-5'3

**Bedroom Two** 14'3-12'4 **Bedroom Two** 14'3-6'3

**Bathroom** 12'3-5'5