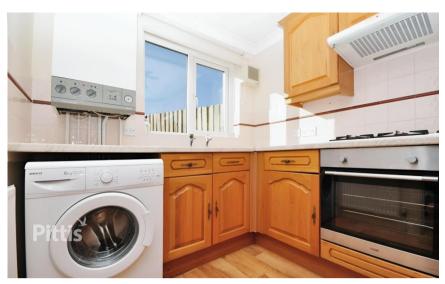

## Accommodation

Front Garden

**WC** 1.7m x 0.8m

Living Room 4.1m x 4.8m

Dining Area 2.9m x 2.5m

Kitchen 2.9m x 2.1m

Upstairs

Bedroom One 2.7m x 3.5m