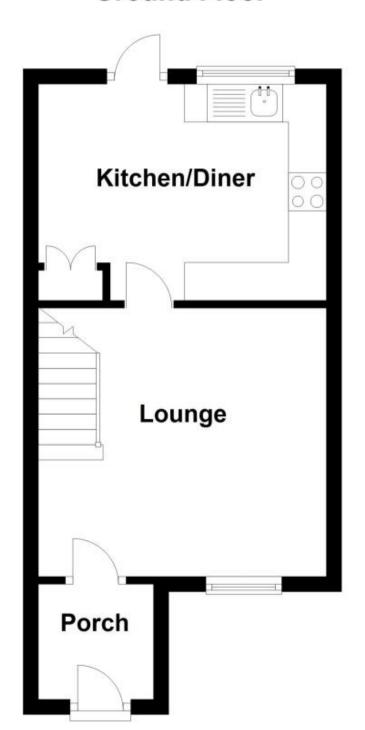

### **Accommodation**

Porch

**Lounge** 4.57m x 3.94m

**Kitchen** 4.55m x 3.18m

Landing

**Bedroom 1** 3.58m x 2.67m

Bedroom 2 3.40m x 2.70m

**Bedroom 3** 2.72m x 1.83m

## **Ground Floor**