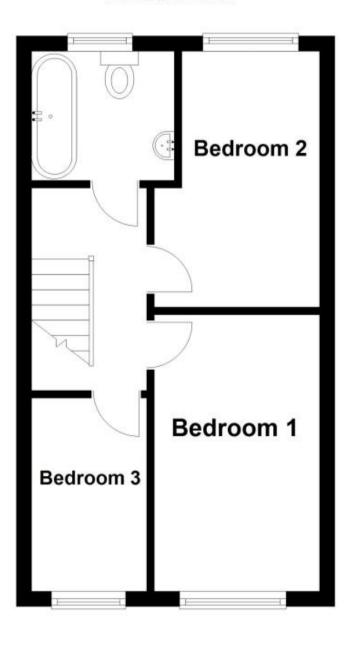

### **Accommodation**

Porch

**Lounge** 4.57m x 3.94m

**Kitchen** 4.55m x 3.18m

Landing

**Bedroom 1** 3.58m x 2.67m

Bedroom 2 3.40m x 2.70m

**Bedroom 3** 2.72m x 1.83m

Bathroom 2.06m x 1.7m

# **First Floor**