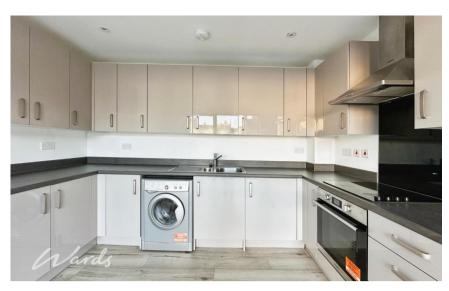

## **Accommodation**

Communal Hallway & Stairs

Lift

Internal Hallway

Living Area 4.60x3.00

Kitchen/Dining Area 4.60x3.20

**Bedroom 1** 3.81x3.33

Bedroom 2 3.81x3.00