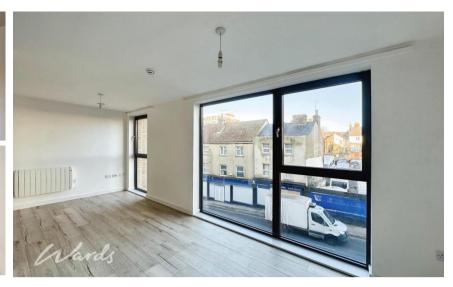

## **Accommodation**

Communal Hallway & Stairs

Lift

Internal Hallway

Living Area 4.60x3.00

Kitchen/Dining Area 4.60x3.20

**Bedroom 1** 3.81x3.33

Bedroom 2 3.81x3.00