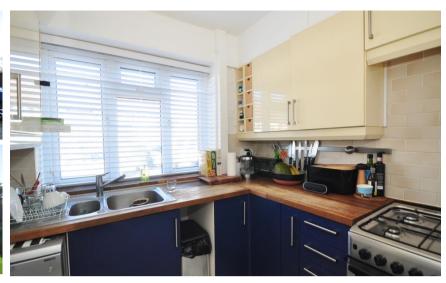

#### Accommodation

Sitting Room 12'6x12'3

Conservatory 13'1x9'4

Kitchen 7'5x5'3

**Bedroom 1** 15'6x9'4

**Bedroom 2** 15'6x8'8

Bathroom

Garden