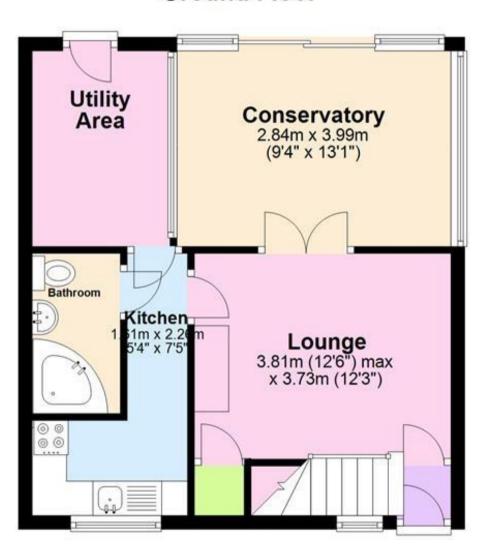

## **Ground Floor**

#### Accommodation

Sitting Room 12'6x12'3

Conservatory 13'1x9'4

Kitchen 7'5x5'3

**Bedroom 1** 15'6x9'4

**Bedroom 2** 15'6x8'8

Bathroom

Garden