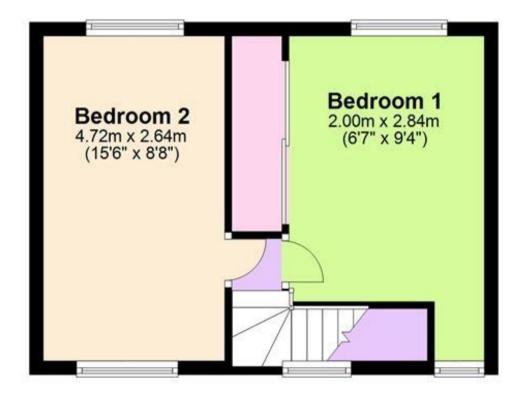

# **First Floor**

#### Accommodation

Sitting Room 12'6x12'3

Conservatory 13'1x9'4

Kitchen 7'5x5'3

**Bedroom 1** 15'6x9'4

**Bedroom 2** 15'6x8'8

Bathroom

Garden