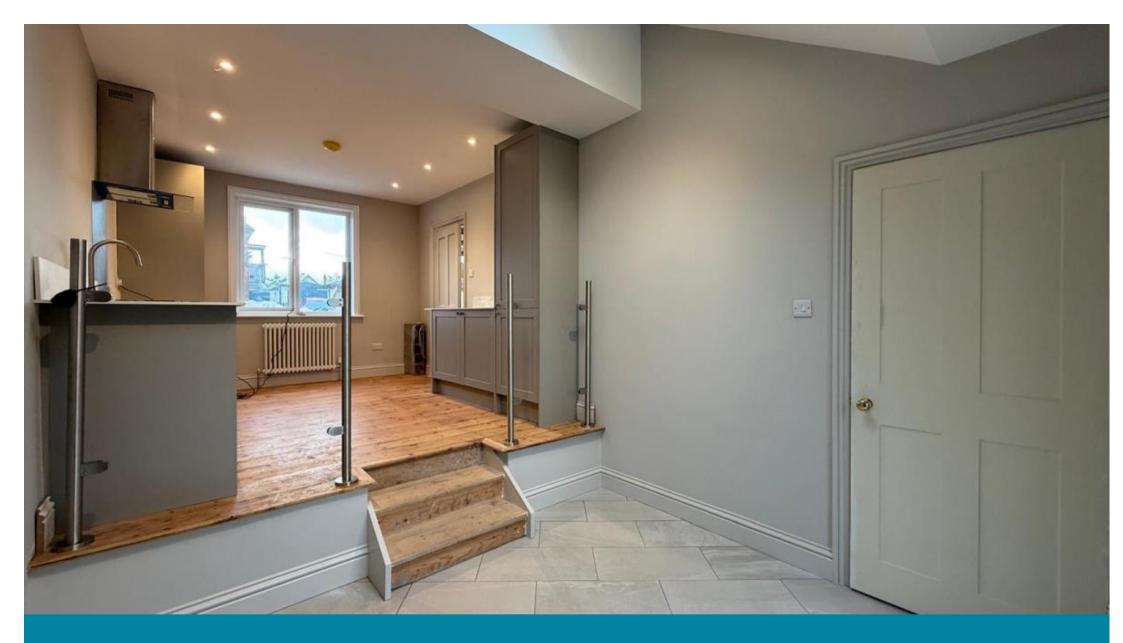

## **Accommodation**

Lounge 3..64 - 3.33

Kitchen Area 3.88 - 3.04

**Dining Area** 3.04 - 2.67

Family Bathroom 3.06 - 2.36

Bedroom One 3.34 - 3.62

**Bedroom Two** 3.04 - 3.62

**Bedroom Three** 3.10 - 2.34