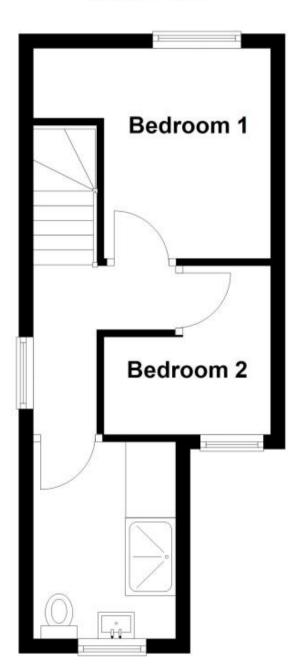

## **Accommodation**

**Entrance Porch** 

Lounge 3.33x2.92

Dining Area 3.33x2.49

Kitchen 2.59x1.98

Stairs & Landing

Bedroom 1 3.30x2.87

Bedroom 2 2.85x2.49

## **Ground Floor**

**First Floor** 