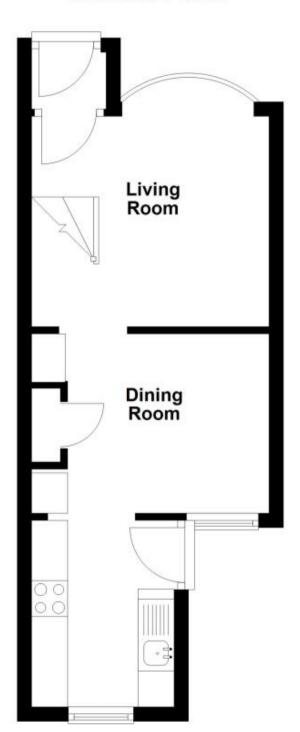

## **Accommodation**

**Entrance Porch** 

Lounge 3.33x2.92

Dining Area 3.33x2.49

Kitchen 2.59x1.98

Stairs & Landing

Bedroom 1 3.30x2.87

Bedroom 2 2.85x2.49

## **Ground Floor**

**First Floor** 