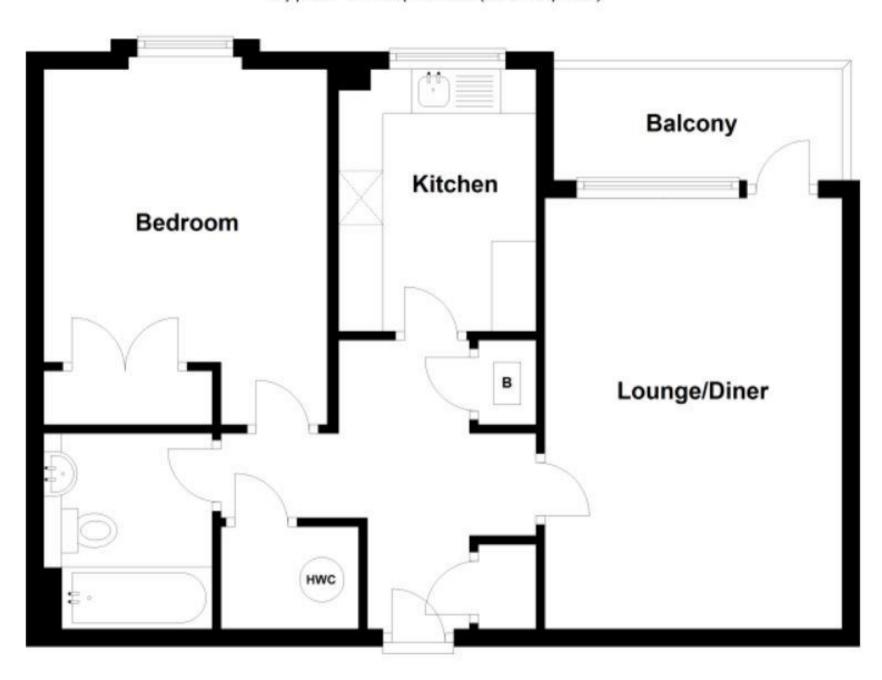

Price £1,300 PCM Fees Apply



Available 13/01/25

Cheam Road Sutton SM1











## **Main Features**

**Furnished Flat** 

**Allocated Parking** 

**Suit Couple** 

Close to Shops

**Balcony** 

**Top Floor Flat** 



Deposit required is £1,500.00 Sutton London - Council Tax Band Tax Band B

Renting a property is a big commitment and we recommend that you visit the local authority website and these websites which offer helpful information and advice about letting

www.gov.uk/government/publications/how-to-rent

www.gov.uk/private-renting

www.cubittandwest.co.uk/renting/tenancy-fees-individuals/

www.gov.uk/green-deal-energy-saving-measures

## Call Sutton 020 86426266 ■ cubittandwest.co.uk







Accommodation

## Third Floor

Approx. 51.6 sq. metres (555.8 sq. feet)