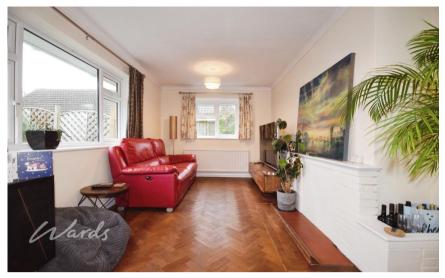

## Accommodation

Porch

Hallway

**Lounge** 5.6m x 3.4m

Kitchen 3.9m x 2.7m

**Bedroom 1** 3.7m x 4.2m

**Bedroom 2** 3.2m x 3.0m

**Bedroom 3** 2.8m x 2.1m