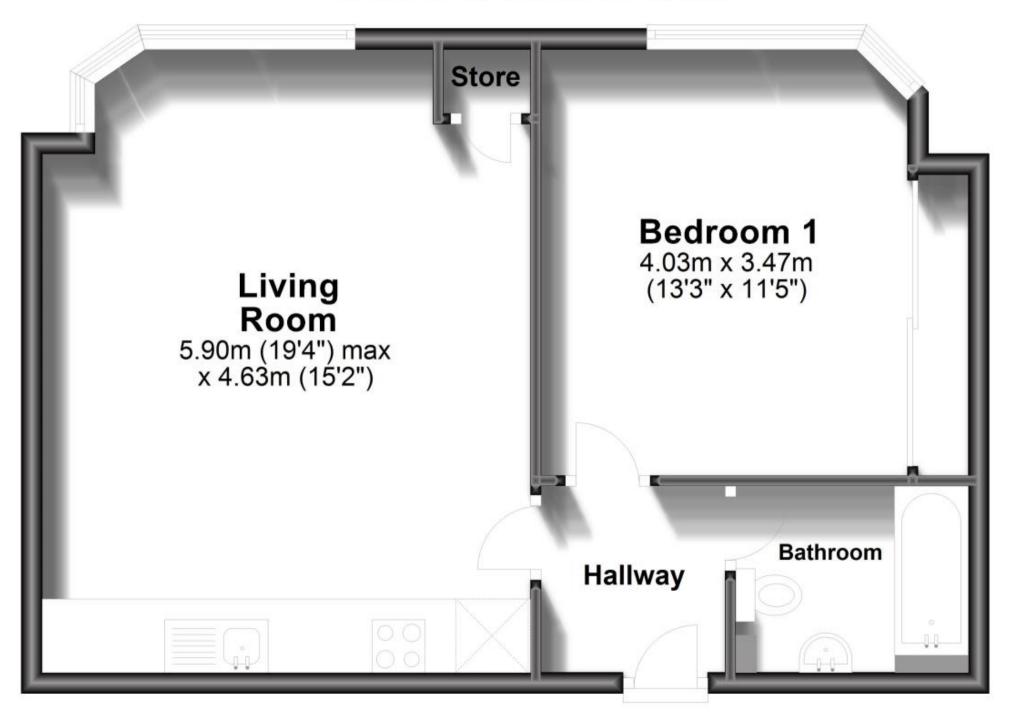

## Accommodation

Hallway Open Plan Living/Kitchen Area Bedroom Bathroom

## **Ground Floor**

Approx. 50.3 sq. metres (541.9 sq. feet)