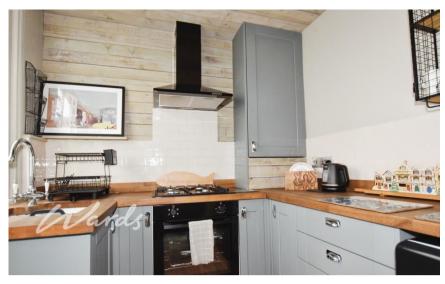

#### Accommodation

**Lounge** 3.29 x 3.27

**Dining Room** 3.65 x 3.27

**Bedroom 1** 3.32 x 3.27

**Bedroom 2** 3.36 x 3.60

**Bathroom** 2.26 x 2.24

**Kitchen** 2.24 x 2.29