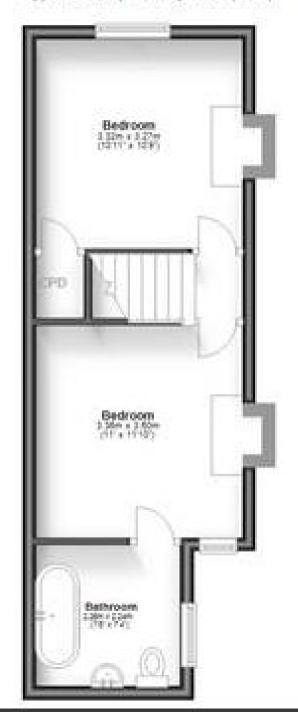

#### Accommodation

**Lounge** 3.29 x 3.27

**Dining Room** 3.65 x 3.27

**Bedroom 1** 3.32 x 3.27

**Bedroom 2** 3.36 x 3.60

**Bathroom** 2.26 x 2.24

**Kitchen** 2.24 x 2.29

## First Floor

Approx. 32.2 sq. metres (346.3 sq. feet)