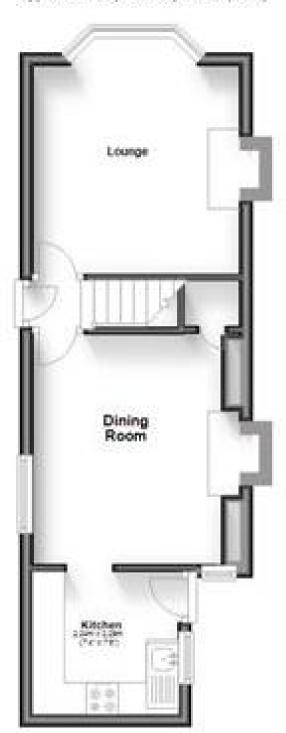

#### Accommodation

**Lounge** 3.29 x 3.27

**Dining Room** 3.65 x 3.27

**Bedroom 1** 3.32 x 3.27

**Bedroom 2** 3.36 x 3.60

**Bathroom** 2.26 x 2.24

**Kitchen** 2.24 x 2.29

### Call Herne Bay 01227 361740 ■ wardsofkent.co.uk

POTENTIAL:

CURRENT:

Ground Floor

Approx. 31.4 sq. metres (337.5 sq. feet)