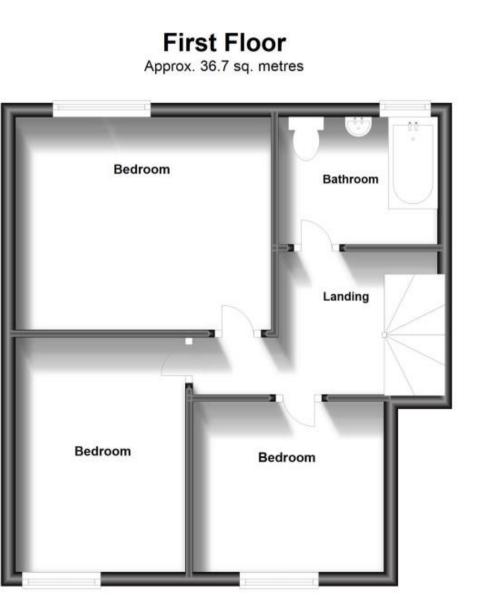

## Accommodation

Lounge Kitchen Bedroom 1 Bedroom 2 Bedroom 3

Bathroom

Deposit required is £1,903.85 Basildon District - Council Tax Band Tax Band B

Renting a property is a big commitment and we recommend that you visit the local authority website and these websites which offer helpful information and advice about letting