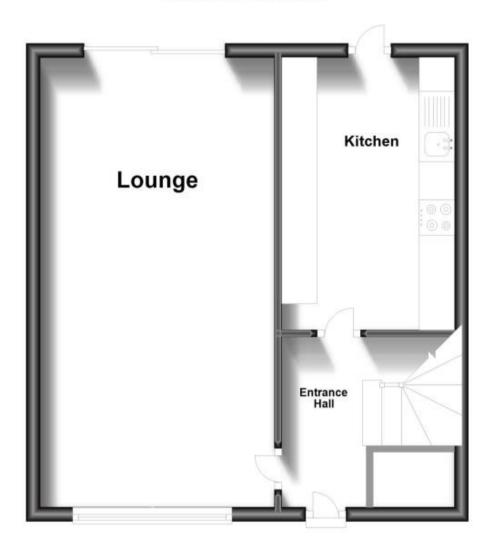

.uk

IMPORTANT INFORMATION: Please contact our Lettings Team who will confirm the total costs involved in renting this property. For clarifcation, we wish to inform the prospective tenant that we have prepared these details as a general guide. The agent has not carried out a detailed survey nor tested the services, appliances, or specific fittings (unless otherwise stated), and no warranty can be given as to their condition. All room measurements are taken at floor level. We strongly recommend that all the information which we provide about the property is verified by yourself and your advisers. The contents of this publication are @ Dougls Allen, 2015. Dougls Allen is a trading name of Arun Estates Limited Registered in England No. 2597969



## **Ground Floor**

Approx. 37.2 sq. metres