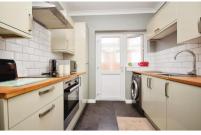

## Accommodation

Hallway

**Lounge** 6.05 x 4.22

Kitchen 2.81 x 2.42

**Bedroom 1** 3.48 x 2.81

Bedroom 2 2.47 x 2.41

Bedroom 3 2.82 x 2.38

**Bathroom** 1.91 x 1.90