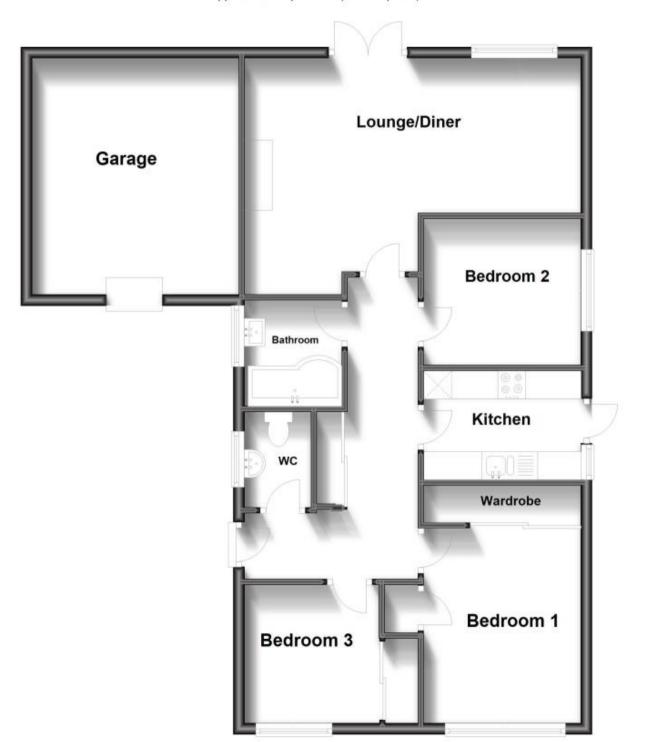

## Accommodation

Hallway

**Lounge** 6.05 x 4.22

Kitchen 2.81 x 2.42

**Bedroom 1** 3.48 x 2.81

Bedroom 2 2.47 x 2.41

Bedroom 3 2.82 x 2.38

**Bathroom** 1.91 x 1.90

WC 1.71 x 1.19

## Call Ashford 01233 639654 ■ wardsofkent.co.uk

Floor Plan Approx. 86.9 sq. metres (934.9 sq. feet)