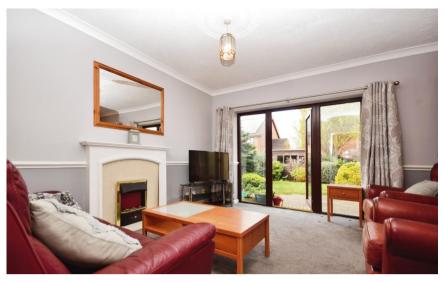

## Accommodation

Hallway

**Lounge** 6.05 x 4.22

Kitchen 2.81 x 2.42

**Bedroom 1** 3.48 x 2.81

Bedroom 2 2.47 x 2.41

Bedroom 3 2.82 x 2.38

**Bathroom** 1.91 x 1.90