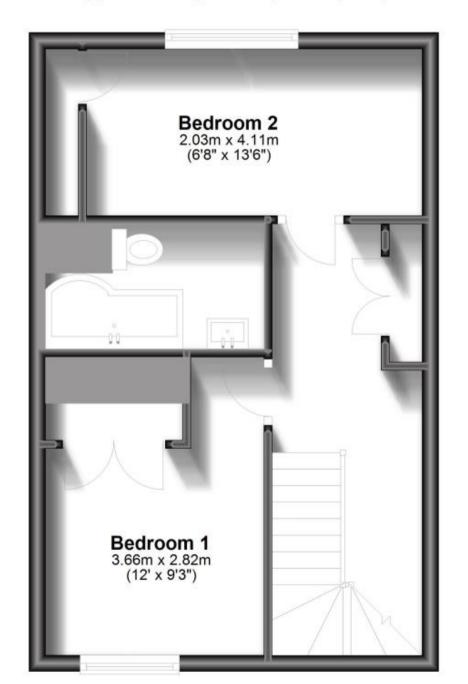

#### Accommodation

Lounge 12' x 13'6

**Kitchen** 8'9 x 10'3

Bedroom One 19'3 x 8'6 Bedroom Two 6'8 x 13'6

**Bathroom** 

# **Second Floor**

Approx. 33.8 sq. metres (363.5 sq. feet)