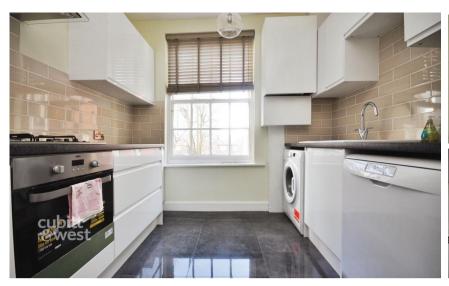

#### Accommodation

Lounge 12' x 13'6

**Kitchen** 8'9 x 10'3

Bedroom One 19'3 x 8'6 Bedroom Two 6'8 x 13'6

**Bathroom** 