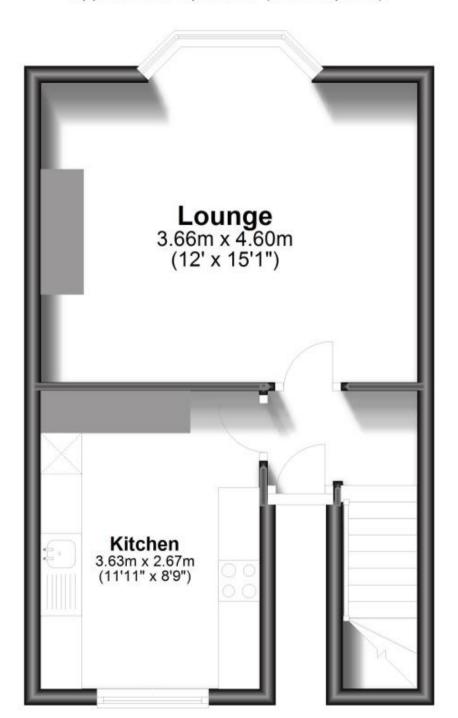

#### Accommodation

Lounge 12' x 13'6

**Kitchen** 8'9 x 10'3

Bedroom One 19'3 x 8'6 Bedroom Two 6'8 x 13'6

**Bathroom** 

# **First Floor**

Approx. 31.7 sq. metres (340.7 sq. feet)